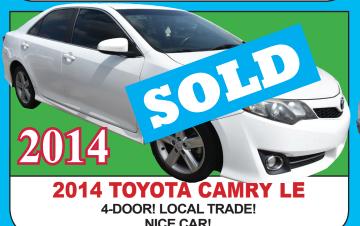

### 2015 NISSAN SENTR

4-DOOR! LEATHER! MOON ROOF! **ONLY 38K MILES!** 

ALL WHEEL DRIVE! LOCAL TRADE! WE HAVE FINANCING!

4-DOOR! MOON ROOF! LEATHER! **LOCAL TRADE!** 

LOADED AND WE HAVE FINANCING!