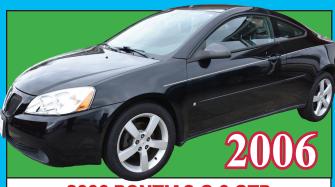

### 2006 PONTIAC G-6 GTP

V/6! "RARE AND NICE" ONLY 70,000 MILES! **LOCAL TRADE!** 

FOUR-DOOR! LOCAL TRADE! NICE CAR! **TINTED WINDOWS!** 

**NEW TIRES! NICE CAR!** FOUR DOOR! LOCAL TRADE!

**LEATHER! LOADED!** FOUR DOOR! NICE CAR!