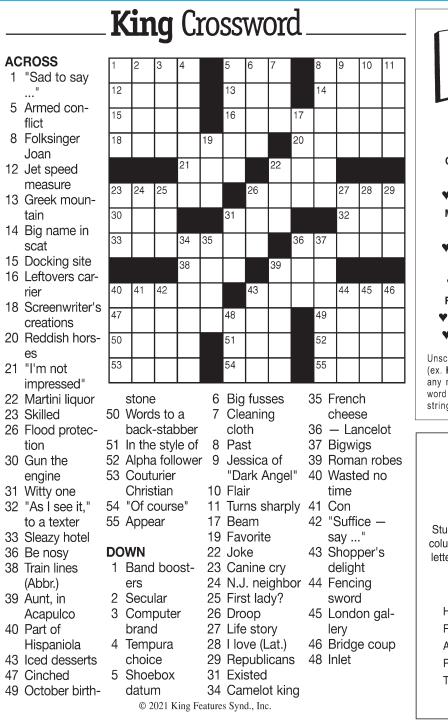

## Page 10, The Estill County Tribune, Wednesday, June 23, 2021

by Dave T. Phipps

Unscramble these twelve letter strings to form each into an ordinary word (ex. HAGNEC becomes CHANGE ). Prepare to use only ONE word from any marked ( 🖤 ) letter string as each unscrambles into more than one word (ex. **VRATHE** becomes HATER or EARTH or HEART ). Fit each string's word either across or down to knot all twelve strings together.