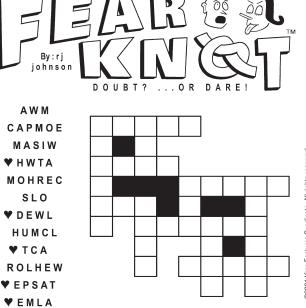

Even Exchange by Donna Pettman

Each numbered row contains two clues and two 6-letter answers. The two answers differ from each other by only one letter, which has already been inserted. For example, if you exchange the A from MASTER for an I, you get MISTER. Do not change the order of the letters.

| . Pinnacle        | M                | Give in to          |   | В |   |   |
|-------------------|------------------|---------------------|---|---|---|---|
| . Thirsty cloth   | L                | Rapunzel's home     |   |   |   | R |
| . Rash act        | _ 0              | Colt's sister       | 1 |   |   |   |
| . Singing group   | 0                | Bench or recliner   |   | A |   |   |
| . Prison official | D                | Beatty or Harding   |   |   | R |   |
| . Erupted         | S                | Like overdone toast |   |   | Ν |   |
| . Sofa            | U                | Team trainer        |   | A |   |   |
| . Fern leaf       | D                | Forward facing      |   |   |   | т |
| . Meddle with     | A                | Emotional mood      | E |   |   |   |
| . Butt of a rifle | C                | Baby-bringing bird  |   |   | R |   |
|                   | ©2021 King Featu | ares Synd., Inc.    |   |   |   |   |