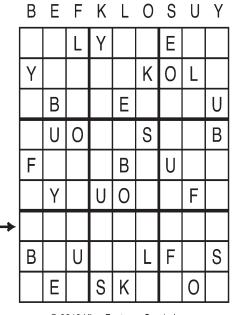

Letter Box <sup>by Linda</sup> Thistle

Place a letter in the empty boxes in such a way that each row across, each column down and each small 9-box square contains all of the letters listed above the diagram. When completed, the row indicated will spell out a word or words.