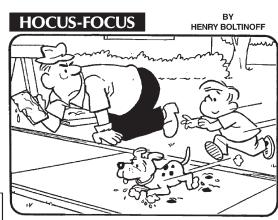

that each row across, each column down and each small 9-box square contains all of the numbers from one to nine.

Moderate A Challenging ♦ ♦ ♦ HOO BOY! © 2021 King Features Synd., Inc

Find at least six differences in details between panels.

Differences: 1. Collar is different. 2. Spot is missing. 3. Tail is arborter. 4. Glove is removed. 5. Drip is missing. 6. Shirt is different.

LET GO OF HIM. YOU BEAST!

| S  | J | Н | Е | С | А | Х | Е | Т | G | Т      | V | М | А | Т |
|----|---|---|---|---|---|---|---|---|---|--------|---|---|---|---|
| R  | Ι | Р | N | L | J | Н | F | D | A | R      | N | D | S | Т |
| В  | Y | Y | S | Е | D | A | L | G | R | Е      | V | Е | Y | А |
| X( | 0 | K | E | F | Е | N | 0 | K | Е | E      | R | V | U | Y |
|    |   |   |   |   |   |   |   |   |   |        |   |   |   |   |
| А  | В | A | D | N | A | С | Т | R | E | S      | G | G | G | Р |
|    |   |   |   |   |   |   |   |   |   | S<br>M |   |   |   |   |
| R  | Р | D | E | V | 0 | R | G | N | A |        | 0 | Ι | A | Ι |