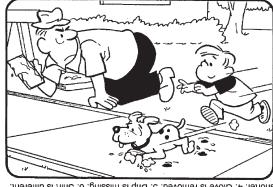

that each row across, each column down and each small 9-box square contains all of the numbers from one to nine.

Moderate A Challenging ♦ ♦ ♦ HOO BOY! © 2021 King Features Synd., Inc

Find at least six differences in details between panels.

Differences: 1. Collar is different. 2. Spot is missing. 3. Tail is arborter. 4. Glove is removed. 5. Drip is missing. 6. Shirt is different.

LET GO OF HIM. YOU BEAST!

| S  | J | Н | Е | С | А | Х | Е | Т | G | Т      | V | М | А | Т |
|----|---|---|---|---|---|---|---|---|---|--------|---|---|---|---|
| R  | Ι | Р | N | L | J | Н | F | D | A | R      | N | D | S | Т |
| В  | Y | Y | S | Е | D | A | L | G | R | Е      | V | Е | Y | А |
| X( | 0 | K | E | F | Е | N | 0 | K | Е | E      | R | V | U | Y |
|    |   |   |   |   |   |   |   |   |   |        |   |   |   |   |
| А  | В | A | D | N | A | С | Т | R | E | S      | G | G | G | Р |
|    |   |   |   |   |   |   |   |   |   | S<br>M |   |   |   |   |
| R  | Р | D | E | V | 0 | R | G | N | A |        | 0 | Ι | A | Ι |