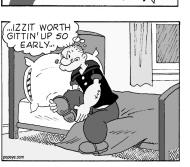

*CAPRICORN** (December 22 to January 19) The Goat's usually high level of selfconfidence is brimming over these days. This should help you deal with a situation that you've avoided for far too long. Go for

**AQUARIUS** (January 20 to February 18) Relationships become more intense. But be careful not to be pushed into decisions you're not comfortable with. Remember: You're the one in charge of your life. **PISCES** (February 19 to March 20) You

need to show more confidence in your ability to reach your goals. Make that longdelayed decision, and avoid floundering around in a sea of self-doubt. BORN THIS WEEK: Although you ap-

pear to be strongly opinionated, you can also be open to other ideas -- so long as they are presented with logic and clarity.

(c) 2021 King Features Synd., Inc.







R.F.D.

GROAN!



T...IT'S ON A DAY LIKE

# Differences: 1. Suspenders are different. 2. Shoelace is missing. 3. Sign is lower. 4. Drop of water is missing. 5. Hand is showing. 6. Leaves are added.

Weekly **SUDOKU** 

by Linda Thistle

2

8

6

Place a number in the empty boxes in such a way

that each row across, each column down and each small 9-box square contains all of the

numbers from one to nine.

**DIFFICULTY THIS WEEK:** ◆◆

♦ Moderate ♦ ♦ Challenging

♦♦♦ HOO BOY!

© 2021 King Features Synd., Inc.

Find at least six differences in details between panels.

9

3

4

4

4

9

2

HENRY BOLTINOFF

No SWIMMIN

SWIMMIN

1

6

7

6

3

1

9

**HOCUS-FOCUS** 

2

5

8

5

7 9

3

5





by Mike Marland





The Spats





BHFDNTBRYDLZXVT ERYOQIOERNKNMKK REITINHHTICWLHF DNFBUGZCSWAAY