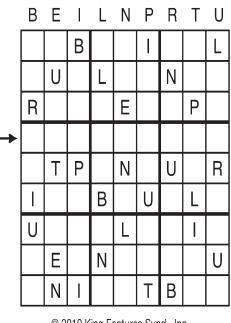

# by Linda Letter Box Thistle

Place a letter in the empty boxes in such a way that each row across, each column down and each small 9-box square contains all of the letters listed above the diagram. When completed, the row indicated will spell out a word or words.

© 2010 King Features Synd., Inc.