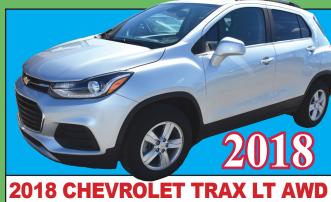

4-DOOR! LEATHER! MOON ROOF! ONE OWNER! 31,100 MILES! FACTORY WARRANTY! FINANCING!

ALL-WHEEL DRIVE! LOADED! ONE-OWNER! 35K MILES! FACTORY WARRANTY! FINANCING

Monday-Friday - 9:00a - 6:00p Saturday - 9:00a - 2:00p