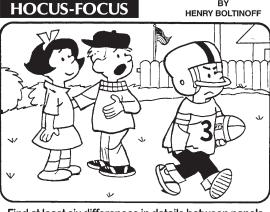

9

7

8

3

Find at least six differences in details between panels.

4. Flag is missing. 5. Fence is different. 6. Number is missing. Differences: 1. Skirt is smaller. 2. Shirt neckline is different. 3. Arm is moved. New! 24 HOCUS FOCUS puzzles \$3.50 • 24 Volumes • Order at: rbmamall.com