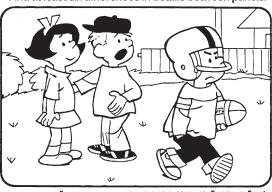

9

7

8

3

Find at least six differences in details between panels.

4. Flag is missing. 5. Fence is different. 6. Number is missing. Differences: 1. Skirt is smaller. 2. Shirt neckline is different. 3. Arm is moved. New! 24 HOCUS FOCUS puzzles \$3.50 • 24 Volumes • Order at: rbmamall.com