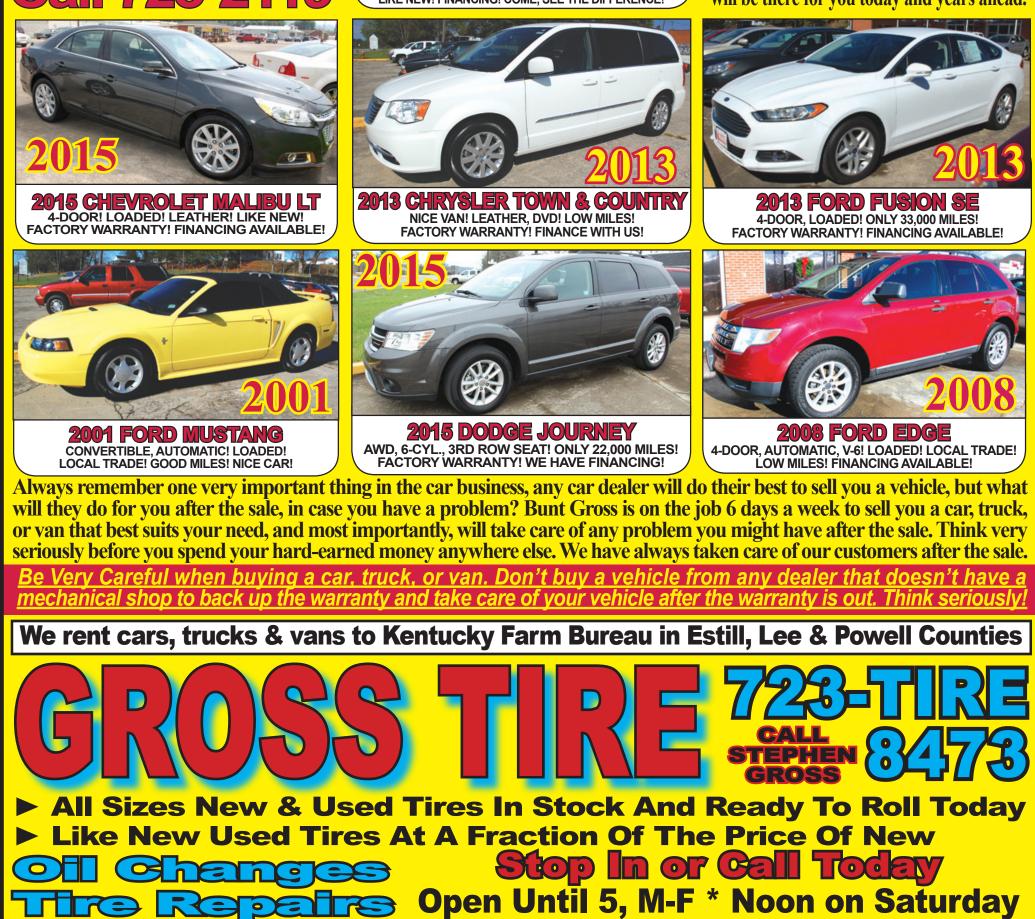

4X4 CREW CAB! WELL EQUIPPED! STOP BY AND TEST DRIVE THIS TRUCK-CAR COMBINATION!



**2012 CHEVROLET SILVERADO** X-CAB, 4X4, V/8, AUTO, LOADED! ONLY 46,000 MILES! LIKE NEW! FINANCING! COME, SEE THE DIFFERENCE!



**2012 TOYOTA CAMRY SE** LOADED! LOW MILES! LIKE NEW! FACTORY WARRANTY! FINANCING AVAILABLE!



2015 CHEVROLET EQUINOX LT 4-DR, AWD! LOADED WITH OPTIONS! ONLY 13K MILES! FACTORY WARRANTY! WE FINANCE!

## We buy late model vehicles! Cars & Trucks with low miles!

Bunt Gross is a dealer you can depend on, long after the sale. He's been in business in Estill County for <u>OVER</u> 54 years and plans to sell cars as long as his health will allow. At Bunt Gross Auto Sales, you can be assured of a quality late-model vehicle and a dealer that will be there for you today and years ahead.