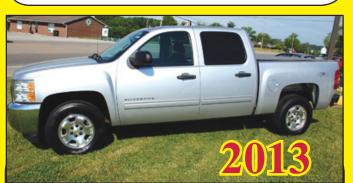

**2013 CHEVROLET SILVERADO** 4X4 CREW CAB! WELL EQUIPPED! STOP BY AND TEST DRIVE THIS TRUCK-CAR COMBINATION!

**2012 CHEVROLET SILVERADO** X-CAB, 4X4, V/8, AUTO, LOADED! ONLY 46,000 MILES! LIKE NEW! FINANCING! COME, SEE THE DIFFERENCE!