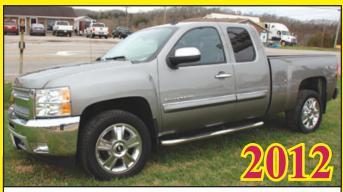

**2013 CHEVROLET SILVERADO** 4X4 CREW CAB! WELL EQUIPPED! STOP BY AND TEST DRIVE THIS TRUCK-CAR COMBINATION!

**2012 CHEVROLET SILVERADO** X-CAB, 4X4, V/8, AUTO, LOADED! ONLY 46,000 MILES! LIKE NEW! FINANCING! COME, SEE THE DIFFERENCE!