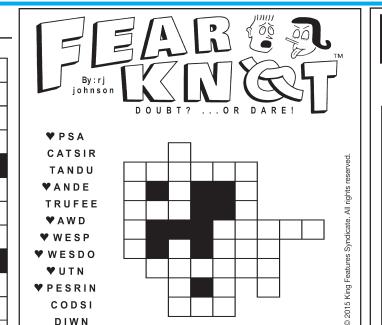

2015 King Features Syndicate Inc.

your actions.

plans to take control of a personal situation R.F.D.

time to move on to other matters.

about it.

situation calls for patience.

your search for the truth.

Unscramble these twelve letter strings to form each into an ordinary word (ex. HAGNEC becomes CHANGE ). Prepare to use only ONE word from any marked ( f v ) letter string as each unscrambles into more than one word (ex. ♥ RATHE becomes HATER or EARTH or HEART). Fit each string's word either across or down to knot all twelve strings together.

NEW! 30 Fear Knot puzzles \$3.50 • Six Volumes • Order at rbmamall.com

Each word will fit into one spot in the grid. Use the starting letters as a guide and fit each word into its spot. All words will be used, so cross off each one after you put it into the grid.