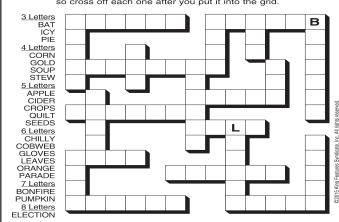

NEW! 30 Fear Knot puzzles \$3.50 • Six Volumes • Order at rbmamall.com

Each word will fit into one spot in the grid. Use the starting letters as a guide and fit each word into its spot. All words will be used, so cross off each one after you put it into the grid.