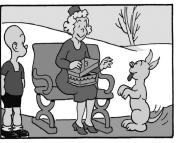

Find at least six differences in details between panels.

Differences: 1. Jewelry rack is missing. 2. List is shorter. 3. Feathers are missing. 4. Pendant is missing. 5. Skirt is different. New! 24 HOCUS FOCUS puzzles \$3.50 • 24 Volumes • Order at: rbr