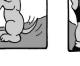

Find at least six differences in details between panels.

Differences: 1. Jewelry rack is missing. 2. List is shorter. 3. Feathers are missing. 4. Pendant is missing. 5. Skirt is different. New! 24 HOCUS FOCUS puzzles \$3.50 • 24 Volumes • Order at: rbr