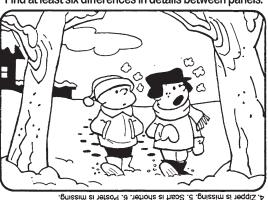

#### **DIFFICULTY THIS WEEK: \***

★ Moderate ★★ Challenging **★★★** HOO BOY!

© 2015 King Features Synd., Inc

Find at least six differences in details between panels.

Differences: 1. Bench is missing. 2. Sun is missing. 3. Cap is different. 4. Zipper is missing. 5. Scarf is shorter. 6. Poster is missing. New! 24 HOCUS FOCUS puzzles \$3.50 • 24 Volumes • Order at: rhmamall.com