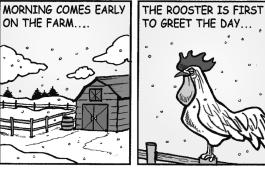

ies should soon be resolved to your satisfaction.

**CAPRICORN** (December 22 to January 19) Favorable changes continue to dominate, and you should be responding positively as they emerge. Someone wants to become more involved in what you're

**AQUARIUS** (January 20 to February 18) A friend wants to share a secret that could answer some questions you've wondered about for a long time. Meanwhile, travel aspects continue to be strong.

PISCES (February 19 to March 20) Stay on your new course despite so-called wellmeaning efforts to discourage you. Rely on your deep sense of self-awareness to guide you to do what's right for you. YOU BORN THIS WEEK: You have

the capacity to meet challenges that oth-

them into successful ventures.





DID YOU AND







ICE FISHIN'!







## Amber Waves







by Dave T. Phipps





#### Ν Α P Ν G F F P G 0 P F N F P N Τ Ε G G

© 2011 King Features Synd., Inc.

ers might find overwhelming, and turn