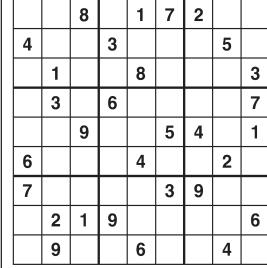

# Weekly **SUDOKU**

by Linda Thistle

Place a number in the empty boxes in such a way that each row across, each column down and each small 9-box square contains all of the numbers from one to nine.

#### **DIFFICULTY THIS WEEK: \***

★ Moderate ★★ Challenging **★★★** HOO BOY!

© 2015 King Features Synd., Inc

Find at least six differences in details between panels.

Differences: 1. Bench is missing. 2. Sun is missing. 3. Cap is different. 4. Zipper is missing. 5. Scarf is shorter. 6. Poster is missing. New! 24 HOCUS FOCUS puzzles \$3.50 • 24 Volumes • Order at: rhmamall.com