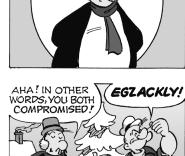

hat has caused you to delay some activities should soon be resolved to your satisfaction.

**CAPRICORN** (December 22 to January 19) Favorable changes continue to dominate, and you should be responding positively as they emerge. Someone wants to become more involved in what you're

**AQUARIUS** (January 20 to February 18) A friend wants to share a secret that could answer some questions you've wondered about for a long time. Meanwhile, travel aspects continue to be strong.

PISCES (February 19 to March 20) Stay on your new course despite so-called wellmeaning efforts to discourage you. Rely on your deep sense of self-awareness to guide you to do what's right for you. YOU BORN THIS WEEK: You have

the capacity to meet challenges that oth-

them into successful ventures.





DID YOU AND







ICE FISHIN'!







## Amber Waves







by Dave T. Phipps





#### Ν Α P Ν G F F P G 0 P F N F P N Τ Ε G G

© 2011 King Features Synd., Inc.

ers might find overwhelming, and turn