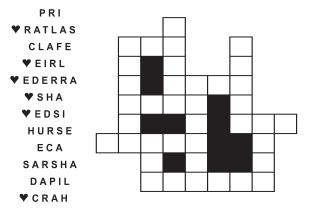

## 49 Big fuss

Unscramble these twelve letter strings to form each into an ordinary word (ex. HAGNEC becomes CHANGE ). Prepare to use only ONE word from any marked ( f v ) letter string as each unscrambles into more than one word (ex. ♥ RATHE becomes HATER or EARTH or HEART). Fit each string's word either across or down to knot all twelve strings together.