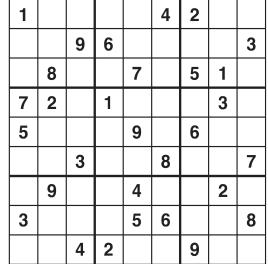

# Weekly **SUDOKU**

by Linda Thistle

Place a number in the empty boxes in such a way that each row across, each column down and each small 9-box square contains all of the numbers from one to nine.

#### **DIFFICULTY THIS WEEK: ★**

★ Moderate ★★ Challenging **★★★** HOO BOY!

© 2015 King Features Synd., Inc

**HOCUS-FOCUS** HENRY BOLTINOFF

Find at least six differences in details between panels.

Find Puzzles Galore! • Order at: rbmamall.com or Call: (800) 708-7311 x250