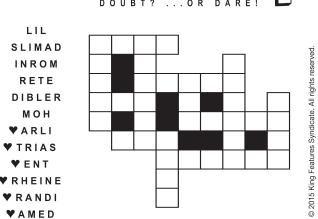

Unscramble these twelve letter strings to form each into an ordinary word (ex. HAGNEC becomes CHANGE ). Prepare to use only ONE word from any marked (♥) letter string as each unscrambles into more than one word (ex. ♥RATHE becomes HATER or EARTH or HEART). Fit each string's word either across or down to knot all twelve strings together.

NEW! 30 Fear Knot puzzles \$3.50 • Six Volumes • Order at rbmamall.com