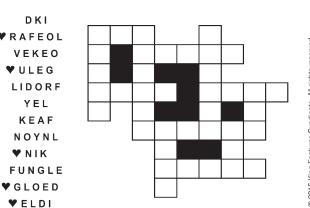

# DKI ♥ RAFEOL

Unscramble these twelve letter strings to form each into an ordinary word (ex. HAGNEC becomes CHANGE ). Prepare to use only ONE word from any marked ( 💙 ) letter string as each unscrambles into more than one word (ex. ♥RATHE becomes HATER or EARTH or HEART). Fit each string's word either across or down to knot all twelve strings together.