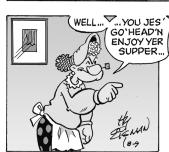

|                          |                    |     |

Differences: 1. Batis shorter. 2. Home plate is different. 3. Fence board is moved. 4. Clothesline is missing. 5. Glasses are missing. 6. Collar is smaller. Find Puzzles Galore! • Order at: rbmamall.com or Call: (800) 708-7311 x250







Weekly **SUDOKU** 

by Linda Thistle

8

4

9

Place a number in the empty boxes in such a way

that each row across, each column down and

each small 9-box square contains all of the

numbers from one to nine.

**DIFFICULTY THIS WEEK:** ★★

★ Moderate ★★ Challenging

\*\*\* HOO BOY!

© 2015 King Features Synd., Inc.

Find at least six differences in details between panels.

READY.

5

1

6

7

3

5

5

3

HENRY BOLTINOFF

9

2

8

3

2

1

4

8

2

7

3

6

**HOCUS-FOCUS** 

2

6

7

4







**VIRGO** (August 23 to September 22) A R.F.D.

by Mike Marland





**Amber Waves** 







by Dave T. Phipps







JUST THINK, SOMEWHERE OUT THERE IS ALIEN LIFE.

by Jeff Pickering

The Spats