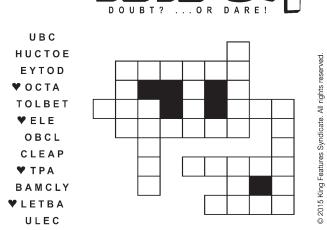

© 2015 King Features Synd., Inc.

Unscramble these twelve letter strings to form each into an ordinary word (ex. HAGNEC becomes CHANGE ). Prepare to use only ONE word from any marked ( 💜 ) letter string as each unscrambles into more than one word (ex. ♥ RATHE becomes HATER or EARTH or HEART ). Fit each string's word either across or down to knot all twelve strings together.