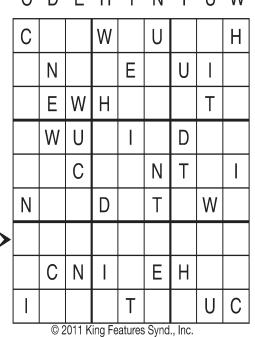

## **Letter Box**

by Linda Thistle

Place a letter in the empty boxes in such a way that each row across, each column down and each small 9-box square contains all of the letters listed above the diagram. When completed, the row indicated will spell out a word or words.

## CDEHINTUW