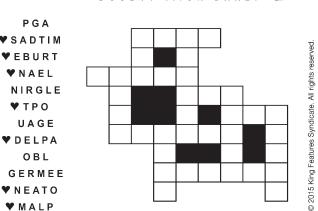

5

7

9

Unscramble these twelve letter strings to form each into an ordinary word (ex. **HAGNEC** becomes **CHANGE**). Prepare to use only ONE word from any marked ( 💙 ) letter string as each unscrambles into more than one word (ex. ♥RATHE becomes HATER or EARTH or HEART). Fit each string's word either across or down to knot all twelve strings together.