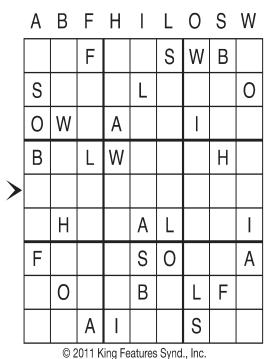

## Letter Box Thistle

Place a letter in the empty boxes in such a way that each row across, each column down and each small 9-box square contains all of the letters listed above the diagram. When completed, the row indicated will spell out a word or words.