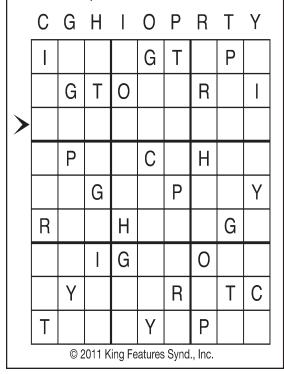

## by Linda Letter Box Dy Line Thistle

Place a letter in the empty boxes in such a way that each row across, each column down and each small 9-box square contains all of the letters listed above the diagram. When completed, the row indicated will spell out a word or words.