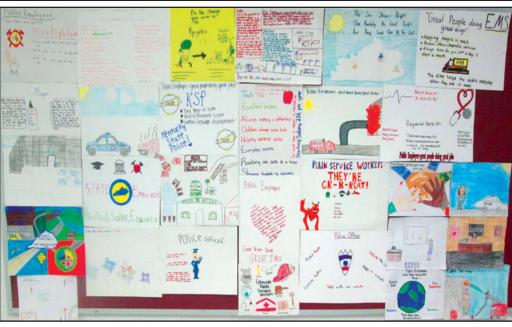

The Estill County Middle School Youth Services Center's Student Council recently submitted 30 entries to the Kentucky Personnel Cabinet, Office of Employee Relations', Public Service Week Poster Contest. The poster contest provided an opportunity to increase the students awareness of the achievements and contributions made by state employees in the workplace and their communities. The above picture is a collage created using all 30 entries that were entered into the contest by the Estill County Middle School Youth Services Center Coordinator, Mike Flynn. Winners of the contest will be announced on September 21, 2015. The posters pictured were created by: Zoe Abney, Hannah Adams, Cobbe Click, Emily Dennis, Savannah Elam, Summer Evans, Ana Gonzales, Mia Hale, Elliott Hardy, Julia Hardy, Madeline Hardy, Will Isfort, Rayleigh Jones, Donovan Lainhart, Peyton Maybrier, Jameson Miller, Lydia Mills, Lauren Mullins, Isaac Napier, Landon Napier, Lucas Puckett, Jenna Stone, Tyler Sutter, Micah Swim, Elizabeth Tipton, Dean Tucker, Kaitlyn VanWinkle, Emma Winkle, and Mallorie York. (Photo courtesy of Michael L. Flynn, ECMS YSC Coordinator)