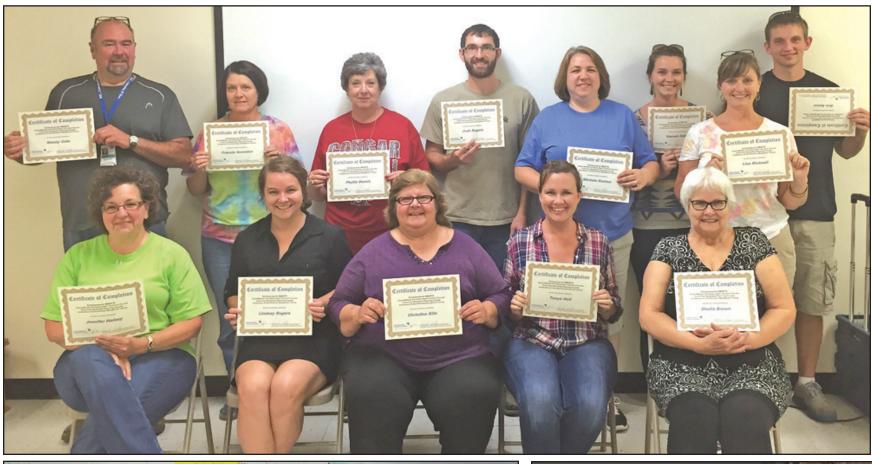

**Estill County Entrepre**neurial SMARTS graduates, pictured left to right, front row: Jennifer C. Halsey of Flying Olive ~ Bluegrass in Sadieville; Lindsey Rogers from Irvine; Christine Kite from Lexington; Tonya Noll of Rockhouse Bar & Grill in Irvine and Sheila Brown of Kentucky Wildflowers, LLC. Back row: Kenny Cole of Blue Flamingo Herbs in Irvine, Francie Snowden with Ravenna Florist and Greenhouse in Ravenna; Phyllis Dennis of Thyme On Broadway in Irvine; Josh Rogers of Irvine; Michele Benton from Irvine; Hannah Eaton of Irvine; Lisa Bicknell of Irvine and Eric Eaton of Irvine. (See story on Page 3) (Photo courtesy of Cheryl Meadows, communications., SKED)