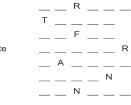

Even Exchange by Donna Pettman Each numbered row contains two clues and two 6-letter answers. The two answers differ from each other

by only one letter, which has already been inserted. For example, if you exchange the A from MASTER for an I, you get MISTER. Do not change the order of the letters. 1. Vegetable plot Prison keeper \_\_\_ O \_\_\_\_ 2. Admonish Burn with water 3. Blue ribbon or trophy \_\_\_ Z \_\_\_ Z \_\_\_ Cost 4. Chit chat Trade \_\_ N \_\_ \_\_ 5. Kangaroo's pocket Feel 6. H20 Thin biscuit 7. Pious Alternate route Т 8. Ag Tray \_\_ L 9. Pathway Teach a dog 10. Corn cob segment \_\_\_\_ R \_\_\_ Canine lodge