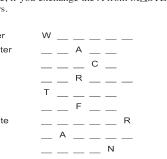

### by Linda **Letter Box** Thistle

- -

Place a letter in the empty boxes in such a way that each row across, each column down and each small 9-box square contains all of the letters listed above the diagram. When completed, the row indicated will spell out a word or words.

.

|   | А | D   | Е     | G      |        | L    | М       | R | Т |
|---|---|-----|-------|--------|--------|------|---------|---|---|
|   |   | Т   |       | R      |        |      |         | L |   |
|   |   |     | D     |        | Е      |      | А       |   |   |
|   | R |     |       |        |        | Т    |         |   | Е |
|   |   |     | М     | D      |        |      |         |   |   |
|   | D |     |       |        | G      |      | М       |   | L |
|   | Т | R   |       |        |        | Е    |         | D |   |
|   |   |     |       | М      |        | R    | Е       |   | G |
| > |   |     |       |        |        |      |         |   |   |
|   | А | G   |       |        | D      |      |         | М |   |
|   |   | © 2 | 012 K | ing Fe | atures | Synd | ., Inc. |   |   |