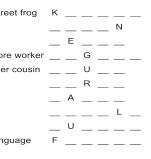

Find the listed words in the diagram. They run in all directions forward, backward, up, down and diagonally

| Ambition     | Desire | Issue   | Pain     |
|--------------|--------|---------|----------|
| At the stake | Down   | Love    | Question |
| Bridges      | Heat   | Of Rome | Thirst   |
| Bush         | Inside | Oil     |          |