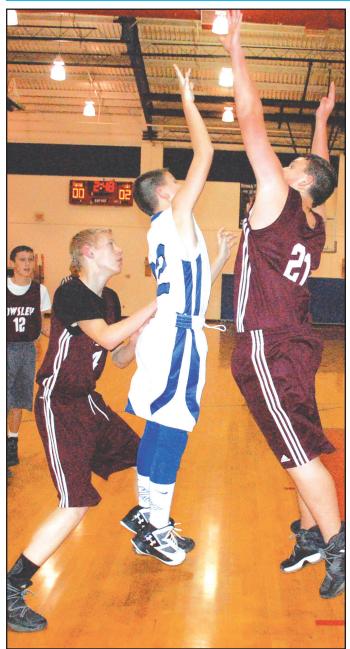

**Happy Birthday Noah Osborne** Phyllis, Mickie, Andy Carol & Harold

County Middle Estill School Engineers 7th grade action on Monday night at home against 56th District opponent Owsley County Owls. Estill easily handled the Owls in all three games.