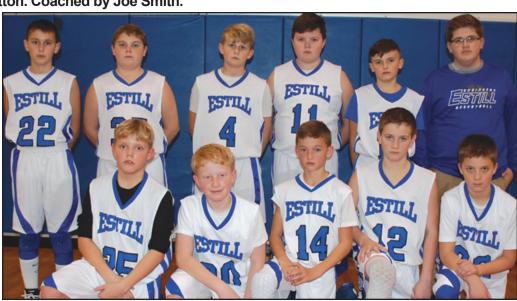

Estill County Engineers 7th Grade -- Right to left, front: Bryce Willis, Camden Stewart, Jameson Miller, Kenny Dale Rose, Back: Kade Benton, Lucas Flynn, Keaton Henry, Alec Arthur, Landon Napier, Elliott Hardy, Tyler Neibert, and Tyler Hatton. Coached by Joe Smith.