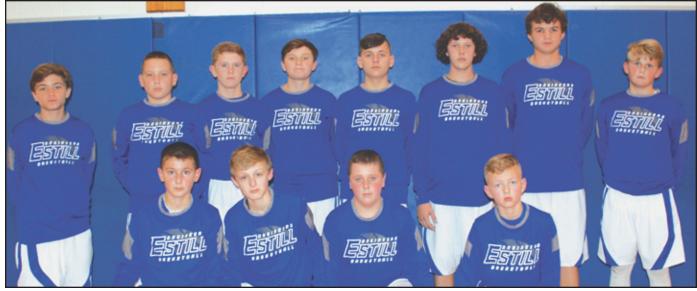

Estill County Engineers 7th Grade -- Right to left, front: Bryce Willis, Camden Stewart, Jameson Miller, Kenny Dale Rose, Back: Kade Benton, Lucas Flynn, Keaton Henry, Alec Arthur, Landon Napier, Elliott Hardy, Tyler Neibert, and Tyler Hatton. Coached by Joe Smith.