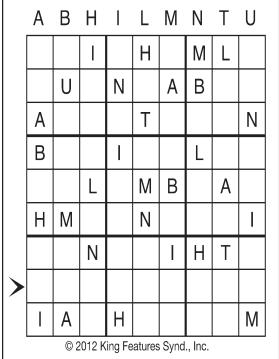

# Letter Box Thistle

by Linda

Place a letter in the empty boxes in such a way that each row across, each column down and each small 9-box square contains all of the letters listed above the diagram. When completed, the row indicated will spell out a word or words.