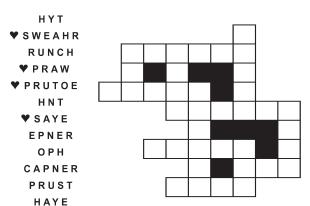

Unscramble these twelve letter strings to form each into an ordinary word (ex. HAGNEC becomes CHANGE ). Prepare to use only ONE word from any marked ( f v ) letter string as each unscrambles into more than one word (ex. ♥ RATHE becomes HATER or EARTH or HEART ). Fit each string's word either across or down to knot all twelve strings together.