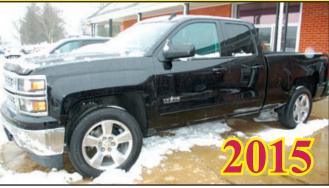

2015 CHEVROLET SILVERADO
"TEXAS EDITION" 4X4 V-8 w/ X-CAB. ONLY 13,000 MILES!
LOADED! FACTORY WARRANTY! WE FINANCE!