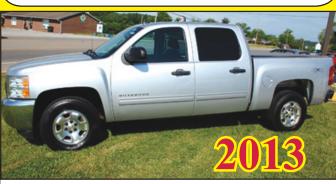

2012 CHEVROLET MALIBU LT
4-DOOR! LOADED WITH OPTIONS!
ONLY 38,000 MILES! WE FINANCE!

2013 CHEVROLET SILVERADO

4X4 CREW CAB! WELL EQUIPPED! STOP BY AND
TEST DRIVE THIS TRUCK-CAR COMBINATION!

2012 TOYOTA CAMRY SE