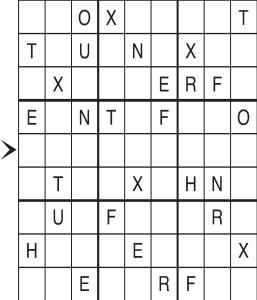

# Letter Box Thistle

by Linda

Place a letter in the empty boxes in such a way that each row across, each column down and each small 9-box square contains all of the letters listed above the diagram. When completed, the row indicated will spell out a word or words.

EFHNORT

© 2012 King Features Synd., Inc.