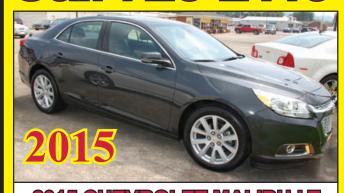

2015 CHEVROLET MALIBU LT 4-DOOR! LOADED! LEATHER! LIKE NEW! FACTORY WARRANTY! FINANCING AVAILABLE!

2015 DODGE JOURNEY

AWD, 6-CYL., 3RD ROW SEAT! ONLY 22,000 MILES!

FACTORY WARRANTY! WE HAVE FINANCING!

2013 FORD FUSION SE 4-DOOR, LOADED! ONLY 33,000 MILES! FACTORY WARRANTY! FINANCING AVAILABLE!