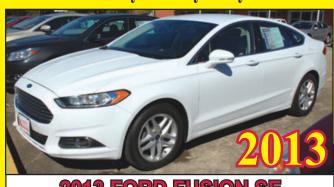

2015 CHEVROLET MALIBU LT 4-DOOR! LOADED! LEATHER! LIKE NEW! FACTORY WARRANTY! FINANCING AVAILABLE!

2015 DODGE JOURNEY

AWD, 6-CYL., 3RD ROW SEAT! ONLY 22,000 MILES!

FACTORY WARRANTY! WE HAVE FINANCING!

2013 FORD FUSION SE 4-DOOR, LOADED! ONLY 33,000 MILES! FACTORY WARRANTY! FINANCING AVAILABLE!