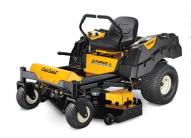

#### **Z-FORCE L SERIES** HEAVY-DUTY ZERO-TURN RIDERS

- · Powerful engines, from 24 to 25 horsepower
- 48", 54", 60" Mowing Deck options available Heavy-duty 12-gauge reinforced fully-welded 1-piece full-length steel frame

STARTING AT:

\$3,599<sup>99</sup>

FOR FULL PRODUCT SPECS Cub Cade T

VISIT CUBCADET.COM

859-624-1893 www.bishopssmallenginerepair.com