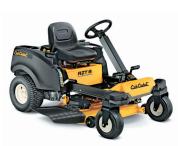

#### **RZT S SERIES** FOUR-WHEEL STEER ZERO-TURN RIDERS

- The ease of steering-wheel control with the stability of four-
- wheel steering thanks to patented Synchro Steer technology 42" and 50" heavy-duty stamped decks deliver beautiful
- Available 46" and 54" fabricated decks feature exclusive tunnel design

STARTING AT: \$2,699<sup>99</sup>