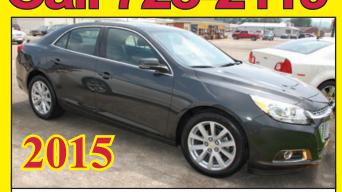

2015 CHEVROLET MALIBU LT
4-DOOR! LOADED! LEATHER! LIKE NEW!
FACTORY WARRANTY! FINANCING AVAILABLE!

**2015 DODGE JOURNEY**AWD, 6-CYL., 3RD ROW SEAT! ONLY 22,000 MILES! FACTORY WARRANTY! WE HAVE FINANCING!