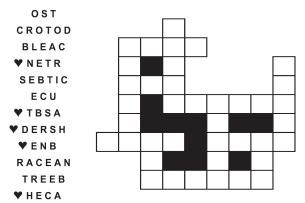

# OST CROTOD

Unscramble these twelve letter strings to form each into an ordinary word (ex. HAGNEC becomes CHANGE). Prepare to use only ONE word from any marked ( f v ) letter string as each unscrambles into more than one word (ex. ♥ RATHE becomes HATER or EARTH or HEART). Fit each string's word either across or down to knot all twelve strings together.