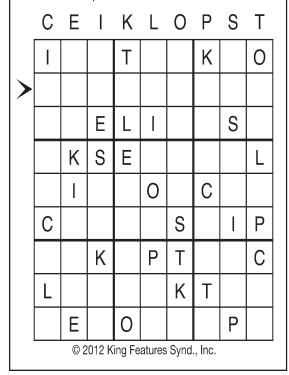

#### by Linda Letter Box Thistle

Place a letter in the empty boxes in such a way that each row across, each column down and each small 9-box square contains all of the letters listed above the diagram. When completed, the row indicated will spell out a word or words.