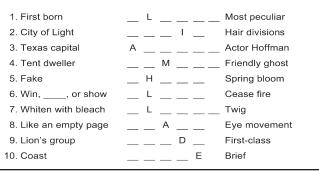

# Page 10, The Estill County Tribune, April 6, 2016

© 2016 King Features Synd., Inc.

A V T O O M J H F H C A Y W U

P

© 2016 King

Unscramble these twelve letter strings to form each into an ordinary word (ex. HAGNEC becomes CHANGE ). Prepare to use only ONE word from any marked (  $\P$ ) letter string as each unscrambles into more than one word (ex.  $\P$  RATHE becomes HATER or EARTH or HEART ). Fit each string's word either across or down to knot all twelve strings together.