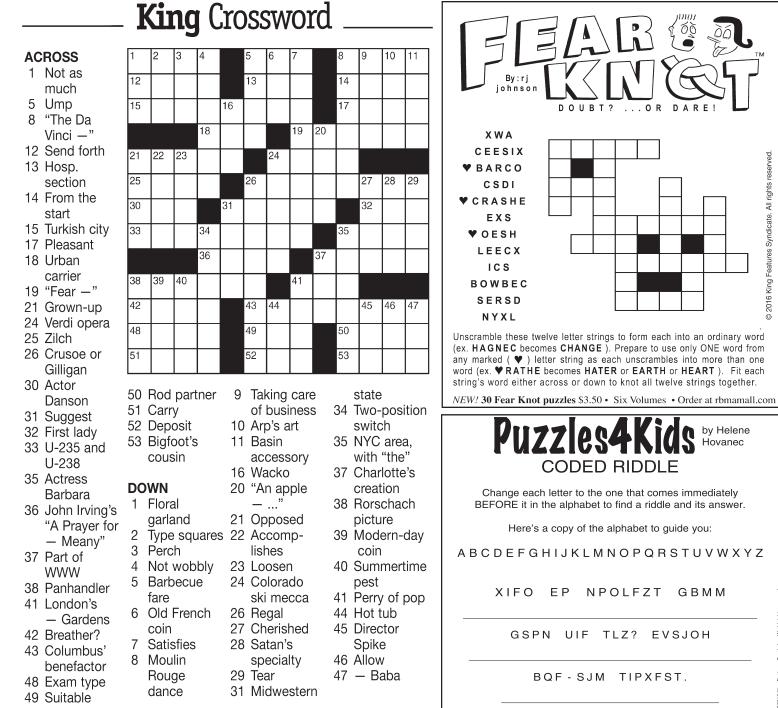

# Page 10, The Estill County Tribune, April 6, 2016

© 2016 King Features Synd., Inc.

A V T O O M J H F H C A Y W U

P

© 2016 King

Unscramble these twelve letter strings to form each into an ordinary word (ex. HAGNEC becomes CHANGE ). Prepare to use only ONE word from any marked (  $\P$ ) letter string as each unscrambles into more than one word (ex.  $\P$  RATHE becomes HATER or EARTH or HEART ). Fit each string's word either across or down to knot all twelve strings together.

Change each letter to the one that comes immediately BEFORE it in the alphabet to find a riddle and its answer.

Here's a copy of the alphabet to guide you:

ABCDEFGHIJKLMNOPQRSTUVWXYZ

XIFO EP NPOLFZT GBMM

GSPN UIF TLZ? EVSJOH

BQF-SJM TIPXFST.

For more puzzle fun, go to www.brainzzles.com

Even Exchange by Donna Pettman

Each numbered row contains two clues and two 6-letter answers. The two answers differ from each other by only one letter, which has already been inserted. For example, if you exchange the A from MASTER for an I, you get MISTER. Do not change the order of the letters.