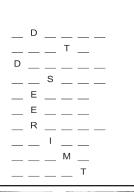

# Page 10, The Estill County Tribune, April 6, 2016

© 2016 King Features Synd., Inc.

A V T O O M J H F H C A Y W U

P

© 2016 King

Unscramble these twelve letter strings to form each into an ordinary word (ex. HAGNEC becomes CHANGE ). Prepare to use only ONE word from any marked (  $\P$ ) letter string as each unscrambles into more than one word (ex.  $\P$  RATHE becomes HATER or EARTH or HEART ). Fit each string's word either across or down to knot all twelve strings together.