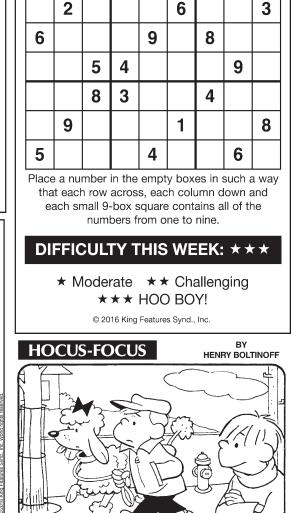

### Weekly SUDOKU by Linda Thistle 6 2 8 5 2 7 1 3 6 7

Find at least six differences in details between panels.

Differences: 1. Tree guard is missing. 2. Bow is smaller. 3. Tail is shorter. 4. Cloud is different. 5. Fireplug is missing. 6. Crossed arms are switched. New! 24 HOCUS FOCUS puzzles \$3.50 • 24 Volumes • Order at: rbmamall.cor