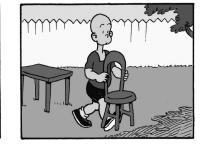

0

Marie's singing partner O

R \_\_

E

Find at least six differences in details between panels.

6

9

4

Differences: 1. Sign is missing. 2. Bandana is different. 3. Bullet belt is missing. 4. Cloud is missing. 5. Gun is different. 6. Earpiece is missing. New! 24 HOCUS FOCUS puzzles \$3.50 • 24 Volumes • Order at: rbmamall.com