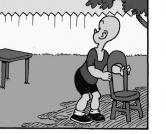

0

Marie's singing partner O

R \_\_

E

Find at least six differences in details between panels.

6

9

4

Differences: 1. Sign is missing. 2. Bandana is different. 3. Bullet belt is missing. 4. Cloud is missing. 5. Gun is different. 6. Earpiece is missing. New! 24 HOCUS FOCUS puzzles \$3.50 • 24 Volumes • Order at: rbmamall.com