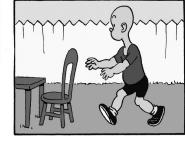

0

Marie's singing partner O

R \_\_

E

Find at least six differences in details between panels.

6

9

4

Differences: 1. Sign is missing. 2. Bandana is different. 3. Bullet belt is missing. 4. Cloud is missing. 5. Gun is different. 6. Earpiece is missing. New! 24 HOCUS FOCUS puzzles \$3.50 • 24 Volumes • Order at: rbmamall.com