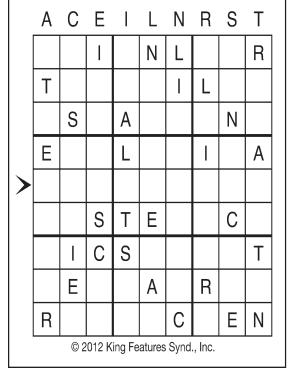

©2016 King Features Syndicate, Inc. All rights reserved.

by Linda Letter Box Dy Linc Thistle

Place a letter in the empty boxes in such a way that each row across, each column down and each small 9-box square contains all of the letters listed above the diagram. When completed, the row indicated will spell out a word or words.