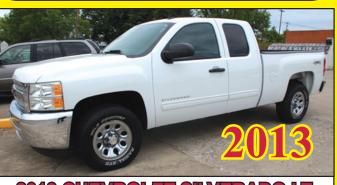

2015 CHEVROLET IMPALA LT LOADED! ONLY 28,000 MILES! COME & TEST DRIVE! FACTORY WARRANTY! ALL TYPES OF FINANCING!

2013 CHEVROLET SILVERADO LT EXTENDED CAB! 4X4 WITH 5.3 ENGINE! 50,000 MILES! NICE CLEAN TRUCK! COME AND SEE!