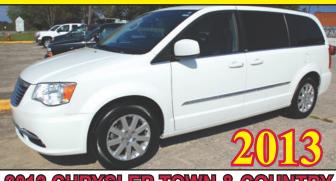

NICE VAN! LEATHER, DVD! LOW MILES!
FACTORY WARRANTY! FINANCE WITH US!

4-DOOR, ALL WHEEL DRIVE! AUTOMATIC! LOADED! ONLY 32,000 MILES! FINANCING AVAILABLE!

2011 TOYOTA CAMRY XLE
V-6, LEATHER, MOON ROOF, NAVIGATION!
LOCAL TRADE! ALL TYPES FINANCING!