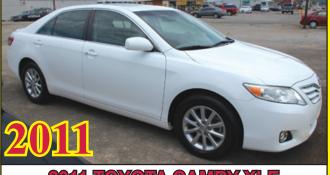

NICE VAN! LEATHER, DVD! LOW MILES!
FACTORY WARRANTY! FINANCE WITH US!

4-DOOR, ALL WHEEL DRIVE! AUTOMATIC! LOADED! ONLY 32,000 MILES! FINANCING AVAILABLE!

2011 TOYOTA CAMRY XLE
V-6, LEATHER, MOON ROOF, NAVIGATION!
LOCAL TRADE! ALL TYPES FINANCING!