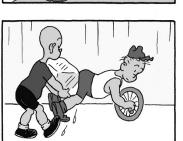

that each row across, each column down and

each small 9-box square contains all of the

numbers from one to nine.

◆ Moderate ◆◆ Challenging

♦♦♦ HOO BOY!

© 2016 King Features Synd., Inc

Find at least six differences in details between panels.

Differences: 1. Pail is missing. 2. Hair bow is smaller. 3. Snake is shorter. 4. Startish is missing. 5. Umbrella is missing. 6. Arm is moved.

CAKE ICE SOLD HERE

**DIFFICULTY THIS WEEK:** ◆

7

9

3

1

3