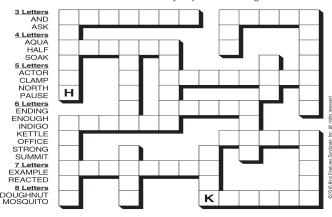

# **CRISSCROSS - RANDOM WORDS** Each word will fit into one spot in the grid. Use the starting letters as a guide and fit each word into its spot. All words will be used, 4 Letters AQUA HALF SOAK <u>5 Letters</u> ACTOR CLAMP NORTH PAUSE

For more puzzle fun, go to www.brainzzles.com