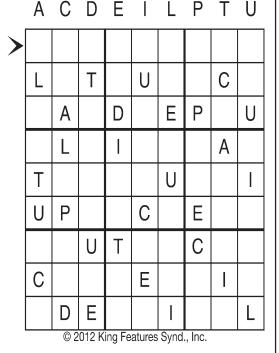

## **Letter Box**

by Linda

Place a letter in the empty boxes in such a way that each row across, each column down and each small 9-box square contains all of the letters listed above the diagram. When completed, the row indicated will spell out a word or words.