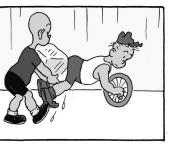

that each row across, each column down and

each small 9-box square contains all of the

numbers from one to nine.

◆ Moderate ◆◆ Challenging

♦♦♦ HOO BOY!

© 2016 King Features Synd., Inc

Find at least six differences in details between panels.

Differences: 1. Pail is missing. 2. Hair bow is smaller. 3. Snake is shorter. 4. Startish is missing. 5. Umbrella is missing. 6. Arm is moved.

CAKE ICE SOLD HERE

**DIFFICULTY THIS WEEK:** ◆

7

9

3

1

3