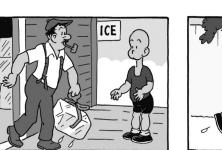

## New! 24 HOCUS FOCUS puzzles \$3.50 • 24 Volumes • Order at: rbmamall.com IF YOU BRING A 25-POUND CHUNK OF ICE, I'LL SHOW YOU HOW TO MAKE SOME OLD-Don TRACHTE

Weekly **SUDOKU** 

by Linda Thistle

1

6

4

Place a number in the empty boxes in such a way

that each row across, each column down and

each small 9-box square contains all of the

numbers from one to nine.

◆ Moderate ◆◆ Challenging

♦♦♦ HOO BOY!

© 2016 King Features Synd., Inc

Find at least six differences in details between panels.

Differences: 1. Pail is missing. 2. Hair bow is smaller. 3. Snake is shorter. 4. Startish is missing. 5. Umbrella is missing. 6. Arm is moved.

CAKE ICE SOLD HERE

**DIFFICULTY THIS WEEK:** ◆

7

9

3

1

3