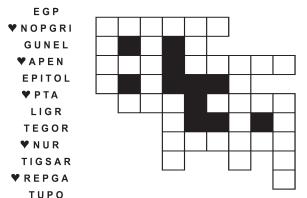

# EGP

Unscramble these twelve letter strings to form each into an ordinary word (ex.  ${\tt HAGNEC}$  becomes  ${\tt CHANGE}$  ). Prepare to use only ONE word from any marked ( ♥ ) letter string as each unscrambles into more than one word (ex. ♥ RATHE becomes HATER or EARTH or HEART ). Fit each string's word either across or down to knot all twelve strings together.

NEW! 30 Fear Knot puzzles \$3.50 • Six Volumes • Order at rbmamall.com