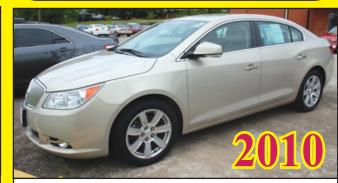

2007 CHEVROLET SUPER SPORT
4-DOOR! "SUPER SPORT!" 5.3, V8, LOADED!
LOW MILES, LEATHER! FINANCING AVAILABLE!

2011 CHEVROLET SILVERADO 4X4
CREW CAB! V/8 AUTOMATIC! LOADED!

**LOCAL TRADE! WILL FINANCE!** 

2010 BUICK LACROSSE CXL 4-DOOR! LOADED! LEATHER! LOW MILES! FINANCING AVAILABLE!