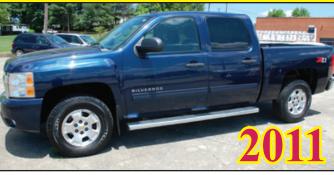

2007 CHEVROLET SUPER SPORT
4-DOOR! "SUPER SPORT!" 5.3, V8, LOADED!
LOW MILES, LEATHER! FINANCING AVAILABLE!

2011 CHEVROLET SILVERADO 4X4
CREW CAB! V/8 AUTOMATIC! LOADED!

**LOCAL TRADE! WILL FINANCE!** 

2010 BUICK LACROSSE CXL 4-DOOR! LOADED! LEATHER! LOW MILES! FINANCING AVAILABLE!