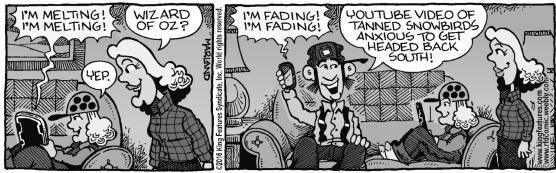

HWURPMJHECZXUSO

© 2016 Kins

Differences: Cap is missing. 2. Sweat shirt is fuller. 3. Sign is missing. 4. Zipper is missing. 5. Squirrel is missing. 6. Club is shorter. New! 24 HOCUS FOCUS puzzles \$3.50 • 24 Volumes • Order at: rbmamall.com