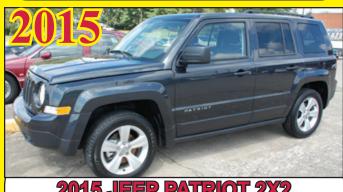

2013 CHEVROLET SILVERADO LT EXTENDED CAB! 4X4 WITH 5.3 ENGINE! 50,000 MILES! NICE CLEAN TRUCK! COME AND SEE!

**2015 JEEP PATRIOT 2X2** ONLY 2,557 MILES. BOUGHT NEW BY AN ESTILL COUNTY RESIDENT AT MANN'S IN RICHMOND AND THEY RECENTLY MOVED UP TO A 4X4