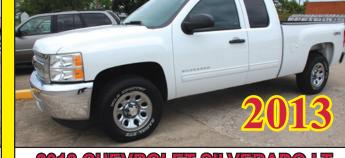

2013 CHEVROLET SILVERADO LT EXTENDED CAB! 4X4 WITH 5.3 ENGINE! 50,000 MILES! NICE CLEAN TRUCK! COME AND SEE!

**2015 JEEP PATRIOT 2X2** ONLY 2,557 MILES. BOUGHT NEW BY AN ESTILL COUNTY RESIDENT AT MANN'S IN RICHMOND AND THEY RECENTLY MOVED UP TO A 4X4