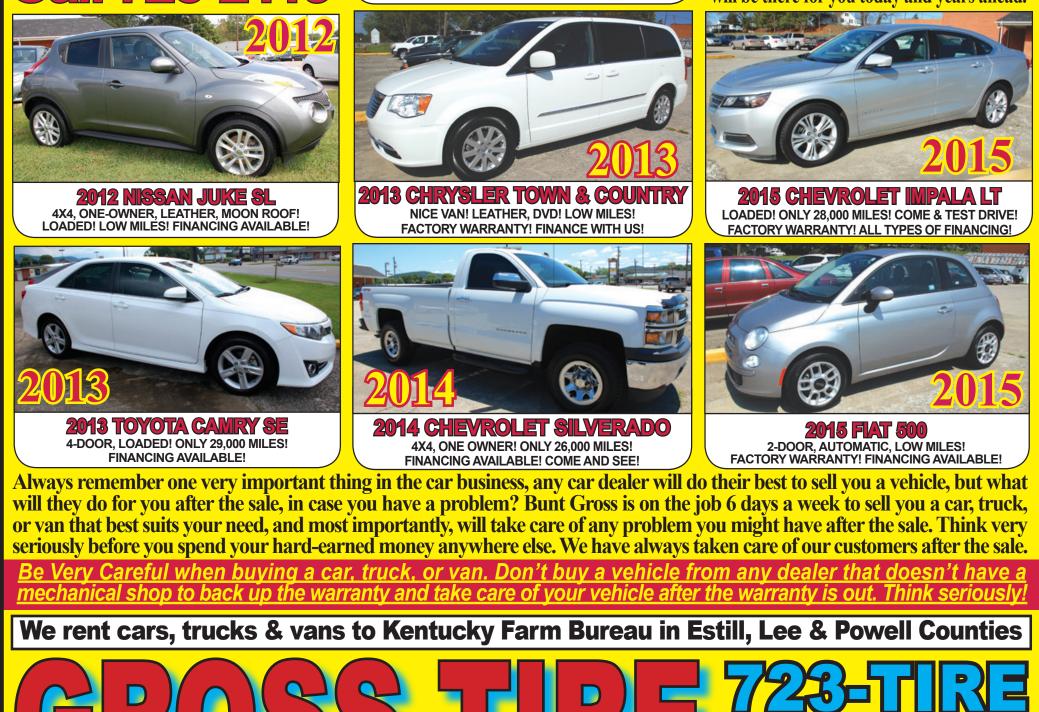

## Bunt Gross has always taken care of his customers first & foremost!

We need your late model trade-ins! Beware of Salvage or Rebuilt Titles! Require a Child P.X.

2016 CHEVROLET CRUZE RED & READY! ONLY 23,000 MILES! WELL EQUIPPED! A PERFECT SMALL FAMILY CAR! EXCELLENT GAS!

**2010 CHEVROLET MALIBU LT** STOP BY AND TEST DRIVE THIS BEAUTIFUL BLUE FAMILY CAR! V6! WE HAVE FINANCING!

**2016 KIA SOUL PLUS** ONLY 21,000 MILES! BLACK & SHARP! STOP BY & TEST DRIVE!

2013 CHEVROLET SILVERADO LT EXTENDED CAB! 4X4 WITH 5.3 ENGINE! 50,000 MILES! NICE CLEAN TRUCK! COME AND SEE!

**2015 JEEP PATRIOT 2X2** ONLY 2,557 MILES. BOUGHT NEW BY AN ESTILL COUNTY RESIDENT AT MANN'S IN RICHMOND AND THEY RECENTLY MOVED UP TO A 4X4

2015 NISSAN ROGUE AWD 4-DOOR! LOADED! ONLY 29,000 MILES! ALL-WHEEL DRIVE! FINANCING AVAILABLE!

**2016 CHEVROLET IMPALA LT** V6 LIMITED EDITION. SHARP FAMILY CAR. STOP BY AND TEST DRIVE FOR YOURSELF!

## We buy late model vehicles! Cars & Trucks with low miles!

Bunt Gross is a dealer you can depend on, long after the sale. He's been in business in Estill County for <u>OVER</u> 54 years and plans to sell cars as long as his health will allow. At Bunt Gross Auto Sales, you can be assured of a quality late-model vehicle and a dealer that will be there for you today and years ahead.