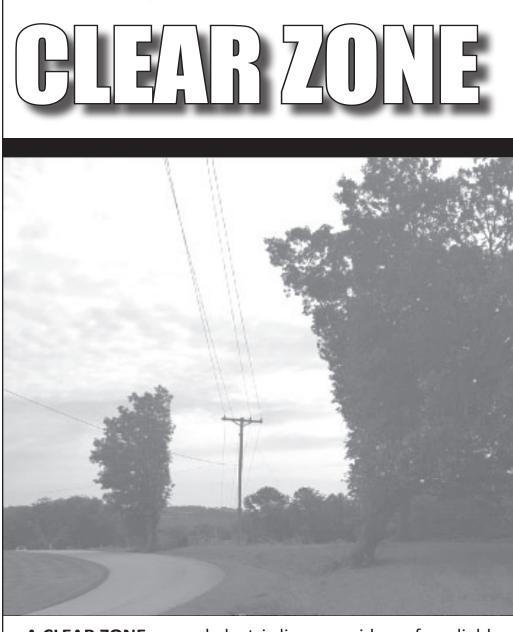

## NOTICE

The telephone number for **Tabitha Culver, MD** at Richmond Baptist Health should be corrected to 859-624-6366

A CLEAR ZONE around electric lines provides safe, reliable electricity.

Help Jackson Energy maintain the right-of-way near your home. Look up... If tree limbs are touching the power lines, or you see trees growing into the lines, let us know. Call 1.800.262.7480 to report power lines that are not in the clear zone.