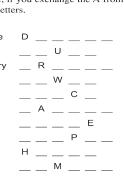

## Puzzles4Kids by Helene Hovanec WORD FUN

Study the two words on each line to find the ONE letter in the left column that is NOT in the word in the right column. Write the extra letter on the blank space. Then read DOWN to answer this riddle:

| WHAT | DO ΥΟΙ | J CALL | SANTA | WHEN | HE S | STOPS | MOVING? |  |
|------|--------|--------|-------|------|------|-------|---------|--|
|      |        |        |       |      |      |       |         |  |

| KISSER | <br>SKIER | Р | ARTED | <br>DATER |
|--------|-----------|---|-------|-----------|
| EARWAX | <br>WAXER | S | ATIRE | <br>RITES |
| HARDEN | <br>HEARD | A | USTIN | <br>SATIN |
| CASTLE | <br>LACES | L | ISTED | <br>TILED |
| SHARON | <br>SHORN | В | EAKER | <br>BRAKE |
|        |           |   |       |           |