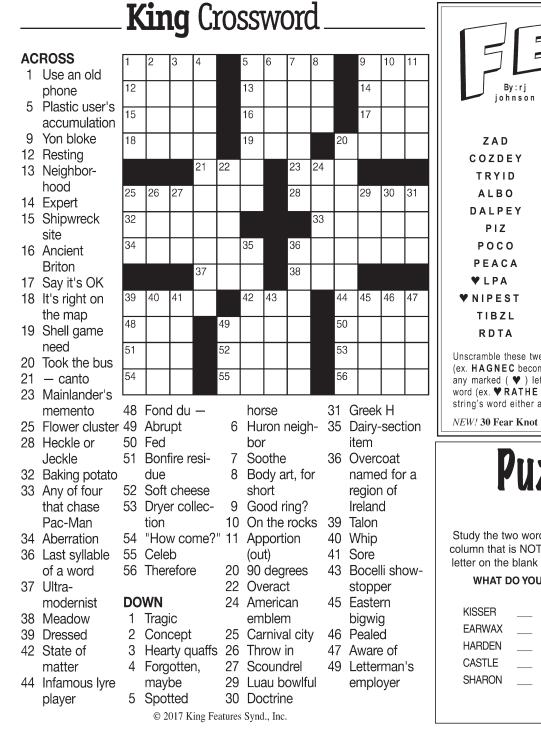

## Page 10, The Estill County Tribune, December 6, 2017

MAGIC MAZE • WINTER -

Unscramble these twelve letter strings to form each into an ordinary word (ex. HAGNEC becomes CHANGE). Prepare to use only ONE word from any marked ( V) letter string as each unscrambles into more than one word (ex. ♥ RATHE becomes HATER or EARTH or HEART ). Fit each string's word either across or down to knot all twelve strings together.