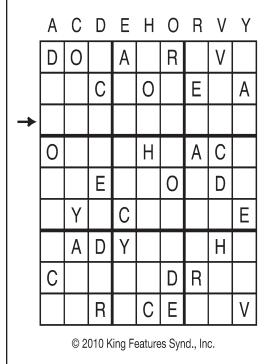

©2017 King Features Syndicate, Inc. All rights reserved. Find More Word Search Puzzles • 6 Volumes \$3.50 ea. • Order at: rbmamall.com

by Linda Letter Box <sup>Dy Linc</sup> Thistle

Place a letter in the empty boxes in such a way that each row across, each column down and each small 9-box square contains all of the letters listed above the diagram. When completed, the row indicated will spell out a word or words.