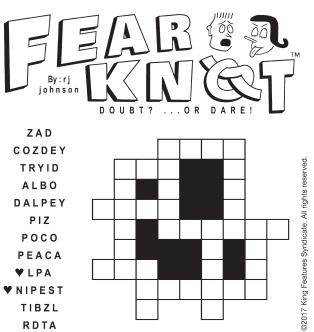

## Page 10, The Estill County Tribune, December 6, 2017

MAGIC MAZE • WINTER -

Unscramble these twelve letter strings to form each into an ordinary word (ex. HAGNEC becomes CHANGE). Prepare to use only ONE word from any marked ( V) letter string as each unscrambles into more than one word (ex. ♥ RATHE becomes HATER or EARTH or HEART ). Fit each string's word either across or down to knot all twelve strings together.

NEW! 30 Fear Knot puzzles \$3.50 • Six Volumes • Order at rbmamall.com