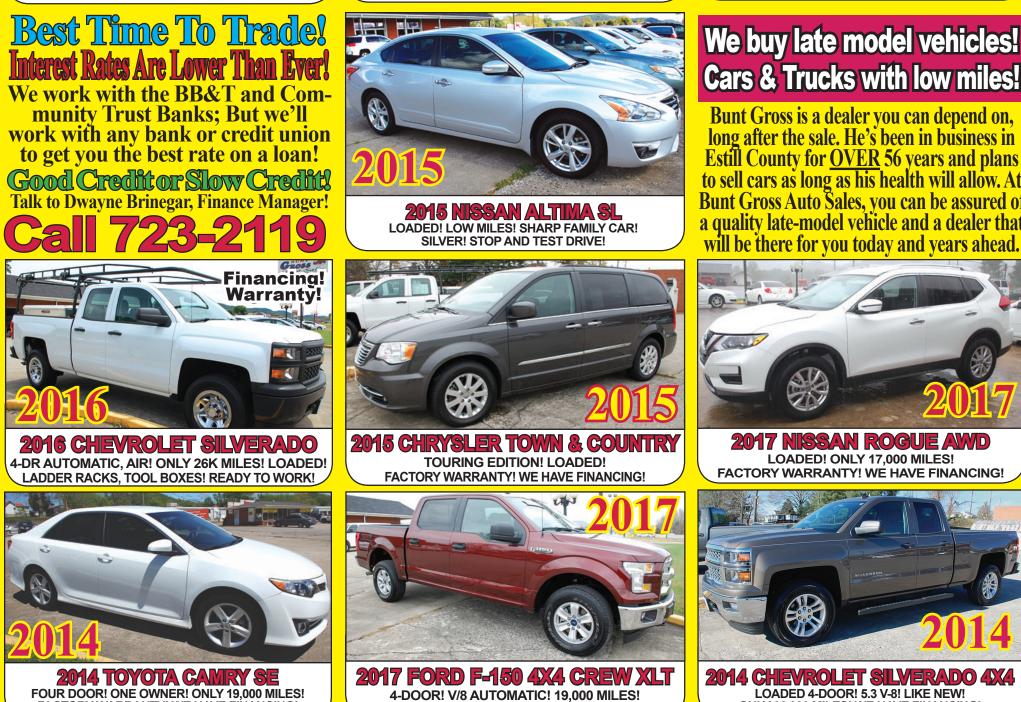

## We buy late model vehicles! **Cars & Trucks with low miles!**

Estill County for <u>OVER</u> 56 years and plans to sell cars as long as his health will allow. At Bunt Gross Auto Sales, you can be assured of a quality late-model vehicle and a dealer that

**ONLY 36,000 MILES! WE HAVE FINANCING!** 

Always remember one very important thing in the car business, any car dealer will do their best to sell you a vehicle, but what will they do for you after the sale, in case you have a problem? Bunt Gross is on the job 6 days a week to sell you a car, truck, or van that best suits your need, and most importantly, will take care of any problem you might have after the sale. Think very seriously before you spend your hard-earned money anywhere else. We have always taken care of our customers after the sale.