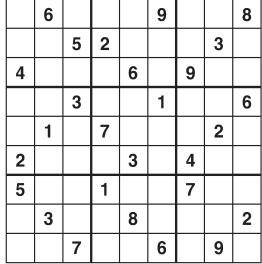

## Weekly **SUDOKU**

by Linda Thistle

Place a number in the empty boxes in such a way that each row across, each column down and each small 9-box square contains all of the numbers from one to nine.

### **DIFFICULTY THIS WEEK:** ◆◆

◆ Moderate ◆◆ Challenging ♦♦♦ HOO BOY!

Find at least six differences in details between panels

24 HOCUS FOCUS puzzles \$3.50 • 24 Volumes • Order at: rbmamall.com

...SO MY DIET HAS CHANGED