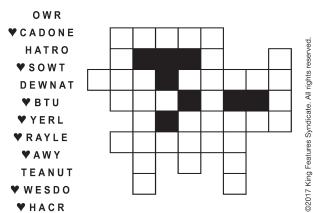

> she may wear 54 Cravat 35 They counteract chutes

Unscramble these twelve letter strings to form each into an ordinary word (ex. HAGNEC becomes CHANGE ). Prepare to use only ONE word from any marked (♥) letter string as each unscrambles into more than one word (ex. ♥ RATHE becomes HATER or EARTH or HEART ). Fit each string's word either across or down to knot all twelve strings together.

NEW! 30 Fear Knot puzzles \$3.50 • Six Volumes • Order at rbmamall.com