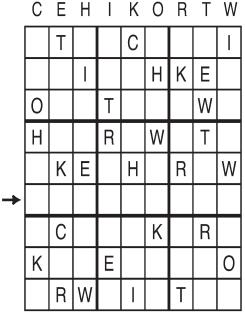

©2017 King Features Syndicate, Inc. All rights reserved. Find More Word Search Puzzles • 6 Volumes \$3.50 ea. • Order at: rbmamall.com

by Linda

Place a letter in the empty boxes in such a way that each row across, each column down and each small 9-box square contains all of the letters listed above the diagram. When completed, the row indicated will spell out a word or words.