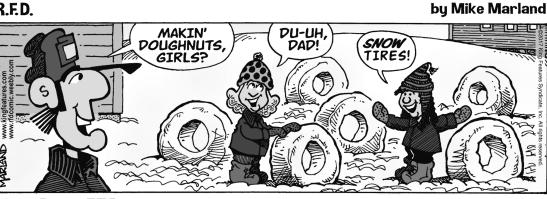

VIRGO (August 23 to September 22) R.F.D. Mixed signals could be causing that vexing workplace problem. Before you choose to leave the project, ask for a meeting so you can get things out in the open.

**LIBRA** (September 23 to October 22) Your good intentions could backfire if you're not careful with other people's feelings. Try using persuasion, not pressure, to get others to see your side of the situation.