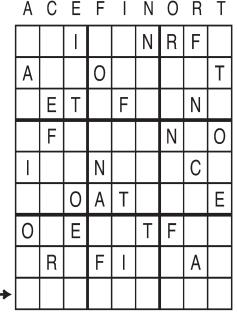

Unscramble these twelve letter strings to form each into an ordinary word (ex.  ${\tt HAGNEC}$  becomes  ${\tt CHANGE}$  ). Prepare to use only ONE word from any marked ( f v ) letter string as each unscrambles into more than one word (ex. ♥ RATHE becomes HATER or EARTH or HEART ). Fit each string's word either across or down to knot all twelve strings together.