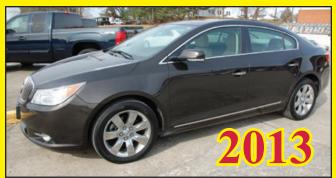

2013 BUICK LACROSSE 4-DOOR! LEATHER! MOON ROOF! **ONLY 38,000 MILES! WE HAVE FINANCING!** 

LOADED WITH EVERYTHING! LEATHER! MOON ROOF! LIKE NEW! FINANCING AVAILABLE!

**2015 CHEVROLET SILVERADO 4X4** 

CREW CAB, ONLY 22,000 MILES! THIS TRUCK IS LIKE NEW!