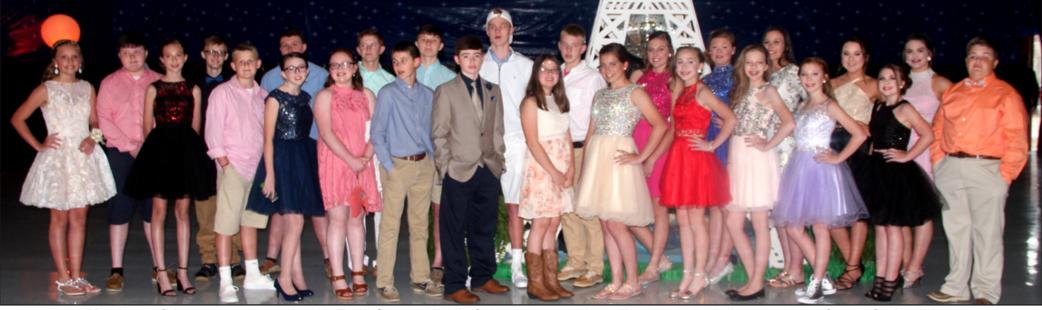

# ring Fling is "An Evening in Paris"

Members of the student council at the Estill County Middle School presented an "Evening in Paris" as the theme for the Spring Fling.

**Gracie Rucker and Joanna Centers** 

Chelsea Hardy and Travis Cox

Gabe Hall, Elliott Hardy, and Luke Williams

Malorie York and Zoe Abney