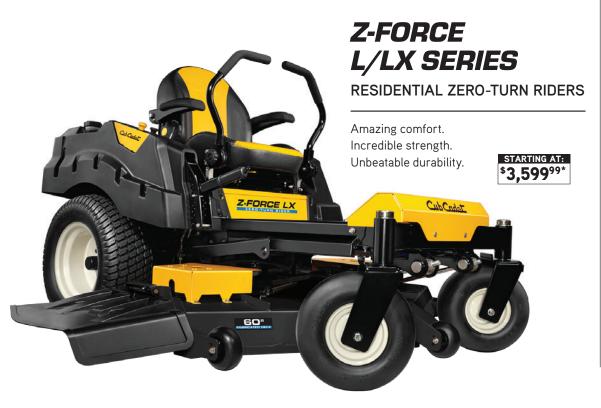

y

### **Estill County Middle School Students of the Week**



**Abby Henry** 

with her friends.



**Landon Coomer** 

The Estill County Mid- The Estill County Middle School Youth Ser- dle School Youth Services Center Student of vices Center Student the Week is Abby Henry. of the Week is Landon She is the daughter of Coomer. He is the son of Tim and Rachel. Abby is Selena Patrick. Landon currently in the 8th grade is currently in the 6th and enjoys doing gym- grade and enjoys playnastics and hanging out ing basketball and baseball.

Students receiving this recognition are nominated by staff members at the Estill County Middle School for exemplary behavior, attitude, and/or citizenship.

**Photos courtesy of Abby Winkle** 

## This is Strongsville

### THE STRONGEST ZERO-TURN OUT THERE.





### XT1 LT42

LAWN TRACTOR

- 18 HP† Single OHV Engine
- 42" twin-blade deck
- Foot Pedal Hydrostatic Drivetrain

STARTING AT: \$1,499<sup>99\*</sup>



#### XT2 LX46 FAB

LAWN TRACTOR

- 24 HP† V-Twin engine
- 46" FAB twin-blade deck
- Foot Pedal Hydrostatic Drivetrain

STARTING AT: \$2,499<sup>99</sup>



#### RZT S42

ZERO-TURN RIDER

- 22 HP† V-Twin engine
- 42" twin-blade deck
- Four-wheel steering with steering wheel control

STARTING AT: \$2,699<sup>99</sup>\*

FOR FULL PRODUCT SPECS

VISIT CUBCADET.COM

YOUR INDEPENDENT CUB CADET DEALER-EXPERT SERVICE. LOCALLY OWNED. The advice, service, selection and support you need to find the right fit for you.

**Small Engine Repair, INC** 

www.bishopssmallenginerepair.com

Bishop's Small Engine Repair, Inc.

119 N Estill Avenue Richmond,