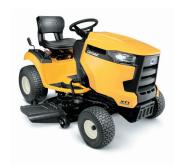

### XT1 LT42

LAWN TRACTOR

- 18 HP† Single OHV Engine
- 42" twin-blade deck
- Foot Pedal Hydrostatic Drivetrain

STARTING AT: \$1,499<sup>99\*</sup>