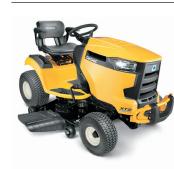

#### XT2 LX46 FAB

LAWN TRACTOR

- 24 HP† V-Twin engine
- 46" FAB twin-blade deck
- Foot Pedal Hydrostatic Drivetrain

STARTING AT: \$2,499<sup>99</sup>