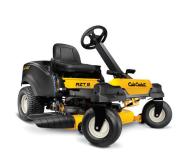

#### RZT S42

ZERO-TURN RIDER

- 22 HP† V-Twin engine
- 42" twin-blade deck
- Four-wheel steering with steering wheel control

STARTING AT: \$2,699<sup>99</sup>\*

FOR FULL PRODUCT SPECS

VISIT CUBCADET.COM

YOUR INDEPENDENT CUB CADET DEALER-EXPERT SERVICE. LOCALLY OWNED. The advice, service, selection and support you need to find the right fit for you.