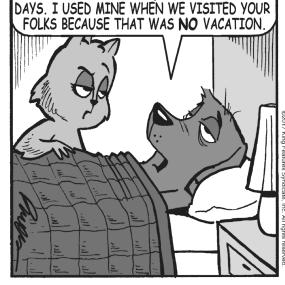

# Letter Box Thistle

by Linda

Place a letter in the empty boxes in such a way that each row across, each column down and each small 9-box square contains all of the letters listed above the diagram. When completed, the row indicated will spell out a word or words.