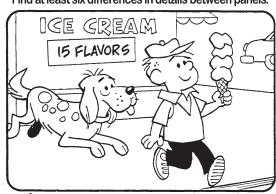

### Find at least six differences in details between panels.

1. Cone has less ice cream. 5. Neckline is different. 6. Trash can is missing prences: 1. Tail is shorter. 2. Number is different. 3. Leash is missing. 24 HOCUS FOCUS puzzles \$3.50 • 24 Volumes • Order at: rbmamall.com