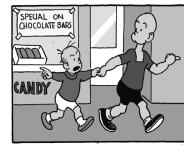

### Find at least six differences in details between panels.

1. Cone has less ice cream. 5. Neckline is different. 6. Trash can is missing prences: 1. Tail is shorter. 2. Number is different. 3. Leash is missing. 24 HOCUS FOCUS puzzles \$3.50 • 24 Volumes • Order at: rbmamall.com