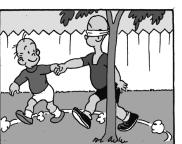

### Find at least six differences in details between panels.

1. Cone has less ice cream. 5. Neckline is different. 6. Trash can is missing prences: 1. Tail is shorter. 2. Number is different. 3. Leash is missing. 24 HOCUS FOCUS puzzles \$3.50 • 24 Volumes • Order at: rbmamall.com