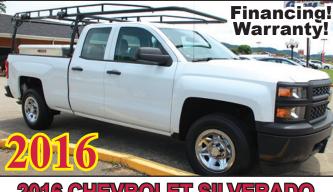

2016 CHEVROLET SILVERADO
4-DR AUTOMATIC, AIR! ONLY 26K MILES! LOADED!
LADDER RACKS, TOOL BOXES! READY TO WORK!