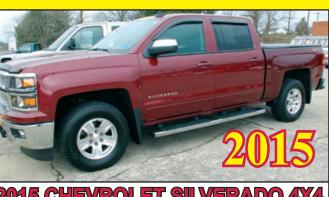

2016 CHEVROLET 3500 SERIES
15-PASSENGER, DUAL HEAT/AIR! ONLY 15,000 MILES!
FACTORY WARRANTY! FINANCING AVAILABLE!

2015 CHEVROLET SILVERADO 4X4
CREW CAB, ONLY 22,000 MILES! THIS TRUCK IS LIKE NEW!
FACTORY WARRANTY! FINANCING AVAILABLE!