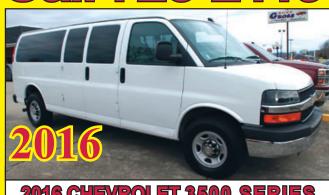

2016 CHEVROLET 3500 SERIES
15-PASSENGER, DUAL HEAT/AIR! ONLY 15,000 MILES!
FACTORY WARRANTY! FINANCING AVAILABLE!

2015 CHEVROLET SILVERADO 4X4
CREW CAB, ONLY 22,000 MILES! THIS TRUCK IS LIKE NEW!
FACTORY WARRANTY! FINANCING AVAILABLE!