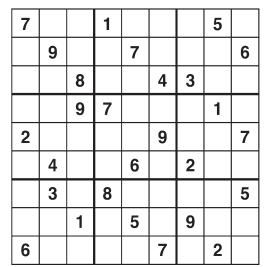

# Weekly **SUDOKU**

by Linda Thistle

Place a number in the empty boxes in such a way that each row across, each column down and each small 9-box square contains all of the numbers from one to nine.

### DIFFICULTY THIS WEEK: ◆◆

◆ Moderate ◆◆ Challenging ♦♦♦ HOO BOY!

© 2017 King Features Synd., Inc.

Find at least six differences in details between panels.

Differences: 1. Sign is different. 2. Strap is shorter. 3. Slingshot is missing. 4. Cap is different. 5. Arm is moved. 6. Number is different. 24 HOCUS FOCUS puzzles \$3.50 • 24 Volumes • Order at: rbmamall.com