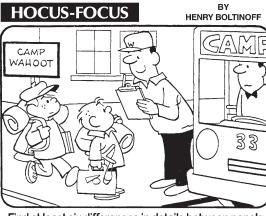

### DIFFICULTY THIS WEEK: ◆◆

◆ Moderate ◆◆ Challenging ♦♦♦ HOO BOY!

© 2017 King Features Synd., Inc.

Find at least six differences in details between panels.

Differences: 1. Sign is different. 2. Strap is shorter. 3. Slingshot is missing. 4. Cap is different. 5. Arm is moved. 6. Number is different. 24 HOCUS FOCUS puzzles \$3.50 • 24 Volumes • Order at: rbmamall.com