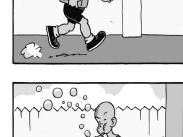

### DIFFICULTY THIS WEEK: ◆◆

◆ Moderate ◆◆ Challenging ♦♦♦ HOO BOY!

© 2017 King Features Synd., Inc.

Find at least six differences in details between panels.

Differences: 1. Sign is different. 2. Strap is shorter. 3. Slingshot is missing. 4. Cap is different. 5. Arm is moved. 6. Number is different. 24 HOCUS FOCUS puzzles \$3.50 • 24 Volumes • Order at: rbmamall.com