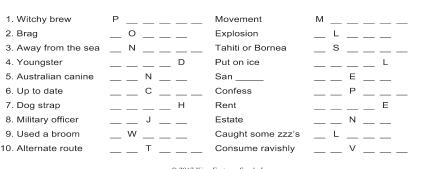

Even Exchange by Donna Pettman

REOTHE

AVEBO

**V**UTNR

Each numbered row contains two clues and two 6-letter answers. The two answers differ from each other by only one letter, which has already been inserted. For example, if you exchange the A from M $\underline{\mathsf{A}}\mathsf{STER}$ for an I, you get MISTER. Do not change the order of the letters