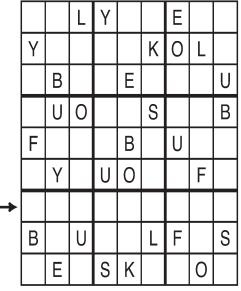

©2017 King Features Syndicate, Inc. All rights reserved. Find More Word Search Puzzles • 6 Volumes \$3.50 ea. • Order at: rbmamall.com

Letter Box Thistle

Place a letter in the empty boxes in such a way

that each row across, each column down and each

small 9-box square contains all of the letters listed

BEFKLOSUY

above the diagram. When completed, the row

indicated will spell out a word or words.

by Linda

ARIES (March 21 to April 19) IBe prepared to face some challenges stirred up by an envious colleague. Your best defense is the Arian's innate honesty. Stick with the truth, and you'll come out ahead. TAURUS (April 20 to May 20) Your sensitivity to the needs of others is admirable. But be careful to avoid those who would take unfair advantage of your good nature, especially where money is involved. **GEMINI** (May 21 to June 20) Having an optimistic attitude is fine, as far as it goes. But don't be lulled into a false sense of confidence. There still are problems to deal with before you can totally relax.