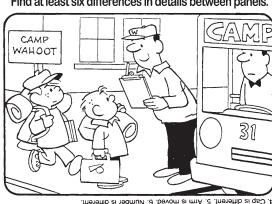

### DIFFICULTY THIS WEEK: ◆◆

◆ Moderate ◆◆ Challenging ♦♦♦ HOO BOY!

© 2017 King Features Synd., Inc.

Find at least six differences in details between panels.

Differences: 1. Sign is different. 2. Strap is shorter. 3. Slingshot is missing. 4. Cap is different. 5. Arm is moved. 6. Number is different. 24 HOCUS FOCUS puzzles \$3.50 • 24 Volumes • Order at: rbmamall.com