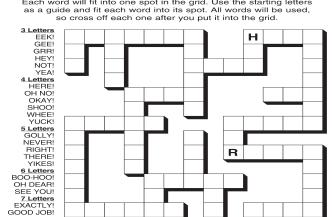

NEW! 30 Fear Knot puzzles \$3.50 • Six Volumes • Order at rbmamall.com

CRISSCROSS – SHOUT IT OUT!

Each word will fit into one spot in the grid. Use the starting letters as a guide and fit each word into its spot. All words will be used, so cross off each one after you put it into the grid.