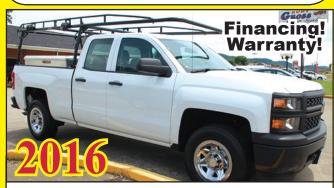

2015 CHEVROLET EQUINOX LT
ONLY 14,000 MILES! DARK GRAY UTILITY VEHICLE!
AWD! STOP BY AND DRIVE THIS BEAUTY!

2016 CHEVROLET SILVERADO 4-DR AUTOMATIC, AIR! ONLY 26K MILES! LOADED! LADDER RACKS, TOOL BOXES! READY TO WORK!