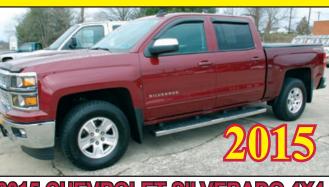

**2014 TOYOTA CAMRY SE**FOUR DOOR! ONE OWNER! ONLY 19,000 MILES!
FACTORY WARRANTY! WE HAVE FINANCING!

2015 CHEVROLET SILVERADO 4X4
CREW CAB, ONLY 22,000 MILES! THIS TRUCK IS LIKE NEW!
FACTORY WARRANTY! FINANCING AVAILABLE!