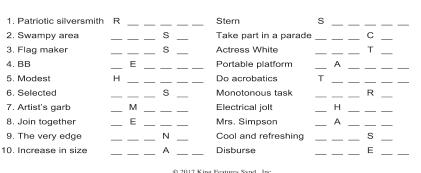

### Even Exchange by Donna Pettman

Each numbered row contains two clues and two 6-letter answers. The two answers differ from each other by only one letter, which has already been inserted. For example, if you exchange the A from M $\underline{A}$ STER for an I, you get MISTER. Do not change the order of the letters.