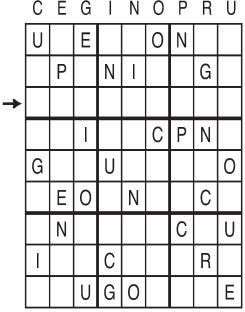

## Letter Box Thistle

by Linda

Place a letter in the empty boxes in such a way that each row across, each column down and each small 9-box square contains all of the letters listed above the diagram. When completed, the row indicated will spell out a word or words.