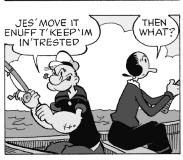

numbers from one to nine.

**DIFFICULTY THIS WEEK:** ◆ •

◆ Moderate ◆◆ Challenging

♦♦♦ HOO BOY!

© 2017 King Features Synd., Inc.

Find at least six differences in details between panels

erences: 1. Fish is smaller. 2. Sleeve is shorter. 3. Net is moved. 4. Collar is aller. 5. Boat number is missing.