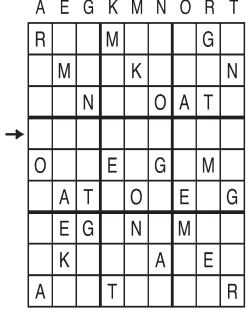

# Letter Box Thistle

Flatboat

Footnote

Fragrant

Goldfield

Condone

Confront

Edged

by Linda

Wedged

Wonton

Place a letter in the empty boxes in such a way that each row across, each column down and each small 9-box square contains all of the letters listed above the diagram. When completed, the row indicated will spell out a word or words.