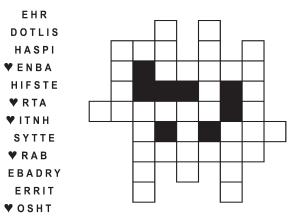

46 Pace

48 Tier

40 Staff leaders?

7 Talon © 2017 King Features Synd., Inc.

Unscramble these twelve letter strings to form each into an ordinary word (ex.  $\mbox{\bf HAGNEC}$  becomes  $\mbox{\bf CHANGE}$  ). Prepare to use only ONE word from any marked ( f v ) letter string as each unscrambles into more than one word (ex. ♥ RATHE becomes HATER or EARTH or HEART). Fit each string's word either across or down to knot all twelve strings together.

# Letter Box Thistle

Flatboat

Footnote

Fragrant

Goldfield

Condone

Confront

Edged

by Linda

Wedged

Wonton

Place a letter in the empty boxes in such a way that each row across, each column down and each small 9-box square contains all of the letters listed above the diagram. When completed, the row indicated will spell out a word or words.