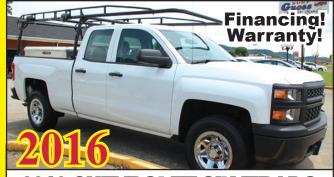

Bunt Gross has always taken care of his customers first & foremost!

We need your late model trade-ins!
Beware of Salvage or Rebuilt
Titles! Require a CARLAX

**Our 56th Year** 

**In Business** 

2016 CHEVROLET SILVERADO
4-DR AUTOMATIC, AIR! ONLY 26K MILES! LOADED!
LADDER RACKS. TOOL BOXES! READY TO WORK!