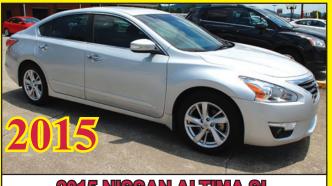

2016 NISSAN ROGUE SV

ALL WHEEL DRIVE! LOADED!

ONE OWNER! WE HAVE FINANCING!

**2013 TOYOTA COROLLA LE** FOUR DOOR! AUTO! LOADED! NICE CAR! ONLY 20,000 MILES! WE HAVE FINANCING!

2015 NISSAN ALTIMA SL 4-DOOR! LEATHER! MOON ROOF! ONLY 5,900 MILES! ONE OWNER! FACTORY WARRANTY! FINANCING!