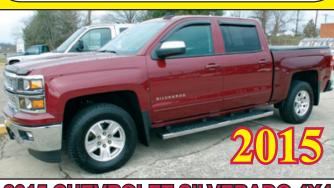

**2014 TOYOTA CAMRY SE**FOUR DOOR! ONE OWNER! ONLY 19,000 MILES! FACTORY WARRANTY! WE HAVE FINANCING!

2015 CHEVROLET SILVERADO 4X4
CREW CAB, ONLY 22,000 MILES! THIS TRUCK IS LIKE NEW!
FACTORY WARRANTY! FINANCING AVAILABLE!