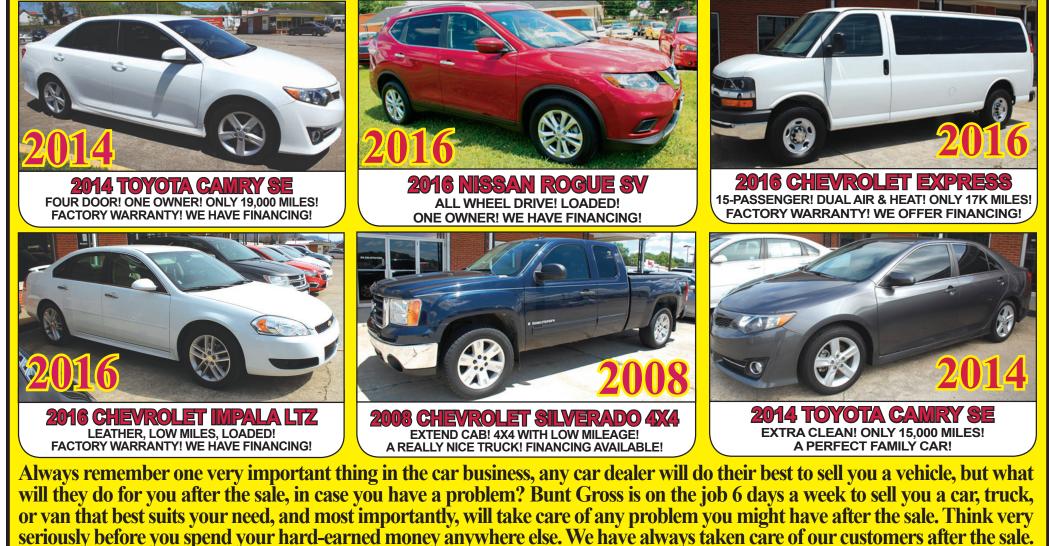

## We buy late model vehicles! Cars & Trucks with low miles!

Bunt Gross is a dealer you can depend on, long after the sale. He's been in business in Estill County for <u>OVER</u> 55 years and plans to sell cars as long as his health will allow. At Bunt Gross Auto Sales, you can be assured of a quality late-model vehicle and a dealer that will be there for you today and years ahead.