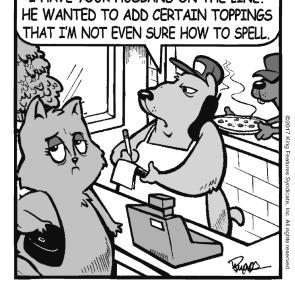

THE MAGIC MAZE LIBRARY

K F D A X V S T Q O M J H F C

Each numbered row contains two clues and two 6-letter answers. The two answers differ from each other by only one letter, which has already been inserted. For example, if you exchange the A from MASTER for an I, you get MISTER. Do not change the order of the letters.





ARIES (March 21 to April 19) Relationships continue to thrive, but watch for any telltale signs of potential problems. Take needed action now to set things straight





ences: 1. Whistle cord is shorter. 3. Stripe is different. 3. Book is missing. adset is missing. 5. Frog is missing. 6. Flagpole is missing. 24 HOCUS FOCUS puzzles \$3.50 • 24 Volumes • Order at: rbmamall.com



DON

TRACHTE

|   | А  | Y | W | L | U | R | Р | Е | Т | Ν | L | J   | С | Η | G |
|---|