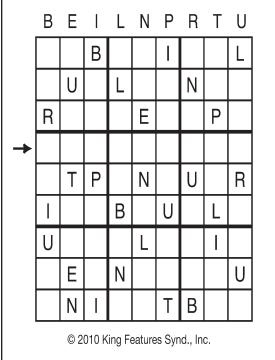

©2017 King Features Syndicate, Inc. All rights reserved. Find More Word Search Puzzles • 6 Volumes \$3.50 ea. • Order at: rbmamall.com

by Linda Letter Box Thistle

Place a letter in the empty boxes in such a way that each row across, each column down and each small 9-box square contains all of the letters listed above the diagram. When completed, the row indicated will spell out a word or words.