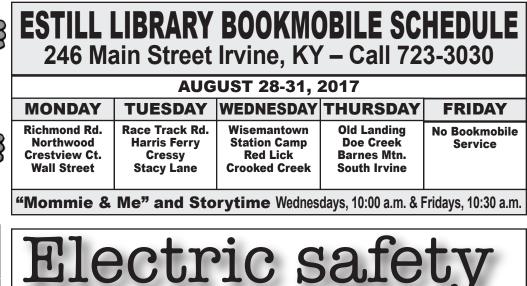

Estill County is out of next morning. school today, (Monday), Colton attends is in ses-

MONDAY

August 28

TUESDAY

August 29

ESTILL COUNTY SCHOOLS MENUS

Milk is included with every meal; plus assorted juices included with breakfast

WEDNESDAY THURSDAY

August 30 August 31

in Tara's first hour class that community saw the same thing.

> I suppose we all have neighborhoods see the wonder do aliens or the Russians monitor us? Who knows?

FRIDAY

Sept. 1

> Roger Alford offers words of encouragement to residents of America's at rogeralford1@gmail.

| August 20                                                                                                            | August 23                                                                                              |                                                                                                          | August 51                                                                                         | Joept. 1                                                                                                         |
|----------------------------------------------------------------------------------------------------------------------|--------------------------------------------------------------------------------------------------------|----------------------------------------------------------------------------------------------------------|---------------------------------------------------------------------------------------------------|------------------------------------------------------------------------------------------------------------------|
| SOUTH IRVIN                                                                                                          | IE EARLY LEA                                                                                           | RNING CENTE                                                                                              | R BREAKFAST                                                                                       | S                                                                                                                |
| Toast, Cheerios<br>Pears<br>Milk                                                                                     | Pancake Porky<br>Apples<br>Milk                                                                        | Maple Waffle<br>Applesauce<br>Milk                                                                       | Biscuit<br>Gravy<br>Orange                                                                        | Muffin<br>Mandarin Oranges<br>Juice, Milk                                                                        |
| SOUTH IRVINE EARLY LEARNING CENTER LUNCHES                                                                           |                                                                                                        |                                                                                                          |                                                                                                   |                                                                                                                  |
| Chicken Nuggets<br>Roll<br>Green Beans<br>Apple, Ketchup<br>Milk                                                     | Pizza Hut<br>Pepperoni Pizza<br>Corn<br>Oranges<br>Milk                                                | Hamburger/Bun<br>Baked Beans<br>Peaches<br>Mustard/Ketchup<br>Milk                                       | Turkey Sandwich<br>Potato Smiles<br>Strawberry Cup<br>Ketchup<br>Milk                             |                                                                                                                  |
| ESTILL SPRINGS BREAKFASTS                                                                                            |                                                                                                        |                                                                                                          |                                                                                                   |                                                                                                                  |
| Toast/Cereal<br>Pears<br>Asst. Juice<br>Milk Choices                                                                 | Pancake Porky or<br>Cereal Graham<br>Snack, Apple<br>Asst. Juice<br>Milk Choices                       | Yogurt, Cheese, Gra-<br>ham Snacks or Cere-<br>al/Graham Snacks<br>Applesauce<br>Asst. Juice, Milk       | Biscuit/Gravy or Ce-<br>real/Graham Snacks<br>Applesauce<br>Asst. Juice<br>Milk Choices           | Asst. Muffins or<br>C e r e a I / G r a h a r<br>Snacks, Peaches<br>Asst. Juice<br>Milk Choices                  |
| ESTILL SPRINGS LUNCHES                                                                                               |                                                                                                        |                                                                                                          |                                                                                                   |                                                                                                                  |
| Chicken Nuggets<br>Roll<br>Mashed Potatoes<br>Green Beans<br>Apple, Milk                                             | Pizza Hut<br>Pepperoni Pizza<br>Corn<br>Grape Tomatoes/Dip<br>Oranges                                  | Hamburger/Bun<br>Potato Wedges<br>Baked Beans<br>Dill Pickle Slices<br>Peaches, Milk                     | Cheese Breadsticks<br>Marinara Sauce<br>Steamed Broccoli<br>Cucumber Slices/<br>Dip, Pears, Milk  | Pizza Munchable<br>Baby Carrots/Dip<br>Raisins<br>Milk                                                           |
| WEST IRVINE                                                                                                          | BREAKFASTS                                                                                             |                                                                                                          |                                                                                                   |                                                                                                                  |
| Toast/Cereal<br>Fruit<br>Juice, Milk                                                                                 | Pancake Porky or<br>Cereal, Fruit<br>Juice, Milk                                                       | Yogurt, Cheese,<br>Crackers or Maple<br>Waffles or Cereal                                                | Biscuit and Gravy<br>or Cereal/Scooby<br>Snacks, Fruit                                            | Assorted Muffins<br>or Cereal/Graham<br>Snack, Fruit                                                             |
| WEST IRVINE                                                                                                          | LUNCHES                                                                                                |                                                                                                          |                                                                                                   |                                                                                                                  |
| Chicken Nuggets<br>Roll<br>Green Beans<br>Mashed Potatoes<br>Apple, Milk                                             | Pizza Hut<br>Pepperoni Plzza<br>Grape Tomatoes/Dip<br>Corn<br>Oranges, Milk                            | Hamburger/Bun<br>Potato Wedges<br>Baked Beans<br>Peaches<br>Dill Pickle Slice                            | Cheese Bread Sticks<br>Cucumber Slices/<br>Dip, Marinara Sauce<br>Steamed Broccoli<br>Pear, Milk  | Pizza Munchable<br>Carrots/Dip<br>Raisins<br>Marinara Sauce<br>Milk                                              |
| ESTILL COUNTY MIDDLE SCHOOL BREAKFAST                                                                                |                                                                                                        |                                                                                                          |                                                                                                   |                                                                                                                  |
| Dutch Waffle<br>Cereal & Pop Tart<br>Apples<br>Juice & Milk                                                          | Eggs and Toast<br>Cereal & Pop Tart<br>Pineapples<br>Juice, Milk                                       | Biscuit and Gravy<br>Cereal & Pop Tart<br>Applesauce<br>Juice & Milk                                     | Yogurt/Scooby<br>Snacks, Banana<br>Cereal & Pop Tart<br>Juice & Milk                              | Muffins and Cereal<br>Mandarin Oranges<br>Juice, Milk                                                            |
| ESTILL COUN                                                                                                          | ITY MIDDLE S                                                                                           | CHOOL LUNCH                                                                                              | 1                                                                                                 |                                                                                                                  |
| Popcorn Chicken<br>Roll, Apples<br>Mashed Potatoes<br>Normandy Blend<br>Tropical Fruit<br>Mlk/Juice                  | Pizza Hut Pizza<br>Chicken Quesadilla<br>Broccoli Bites<br>Marinara Sauce<br>Corn, Pears<br>Cantaloupe | Spicy Chicken/Bun<br>Fish on Bun<br>Potato Smiles<br>Let./Tom./Pickles<br>Mandarin Oranges<br>Applesauce | Mini Corn Dogs<br>Mr. Rib on Bun<br>Baked Beans<br>Potato Wedges<br>Peaches<br>Pineapples         | Spaghetti, Meat Sauce<br>Ravioli, Breadstick<br>Garden Salad<br>Cooked Carrots<br>Mandarin Oranges<br>Watermelon |
| ESTILL COUN                                                                                                          | ITY HIGH SCH                                                                                           | OOL BREAKFA                                                                                              | ST                                                                                                |                                                                                                                  |
| Cereal, Pop Tarts<br>Yogurt<br>Oranges/Apples<br>Juices/Milk                                                         | Dutch Waffles<br>Cereal<br>Pop Tarts, Yogurt<br>Oranges/Apples                                         | Bacon/Egg/Cheese<br>Biscuit, Cereal<br>Pop Tart, Yogurt<br>Banana , Apple                                | Chicken Biscuit<br>Cereal, Pop Tart<br>Yogurt<br>Banana or Orange                                 | Breakfast Pizza<br>Cereal, Pop Tart<br>Yogurt<br>Banana or Apple                                                 |
| ESTILL COUNTY HIGH SCHOOL LUNCH Offered Daily: Pizza Line Sandwich Box, Salad Box                                    |                                                                                                        |                                                                                                          |                                                                                                   |                                                                                                                  |
| Chicken Tenders<br>Roll, Spicy Chicken<br>on Bun, Grapes<br>Scalloped Potatoes<br>Steamed Broccoli<br>Tropical Fruit | Tacos w/Shell<br>Chicken Fajita<br>Let./Tom./Cheese<br>Refried Beans, Corn<br>Side Kicks<br>Applesauce | Ravioli w/Breadstick<br>Fish on Bun<br>Garden Salad<br>Grape Tomatoes<br>Pineapples<br>Peaches           | Meatball Sub<br>Chicken Patty/Bun<br>Let./Tom,./Peppers<br>Green Beans<br>Glazed Carrots<br>Chips | Chili Dog on Bun<br>Mr. Rib on Bun<br>Tater Tots<br>Carrot Sticks<br>Peaches<br>Pineapples                       |