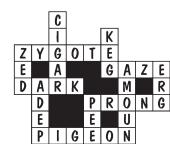

3 9 6 2 5 8 7 4 1

5 | 3 | 1 | 8 | 6 | 4 | 9 | 7 | 2

9 6 2 1 7 5 4 8 3 8 7 4 3 2 9 1 6 5

 King Crossword **Answers** 

8 1 2 3 7

1 3 6 2 9