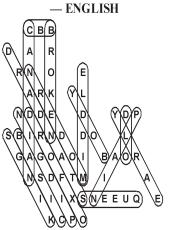

# August 9, 2017 Puzzles4Kids

**SERIES** RISES **STRUNG** RESIGN REINS ASSERT **TEARS REHASH** Н **HEARS BOILER BROIL** ANKI FS SNEAK **PLIERS** SPIRE

answer